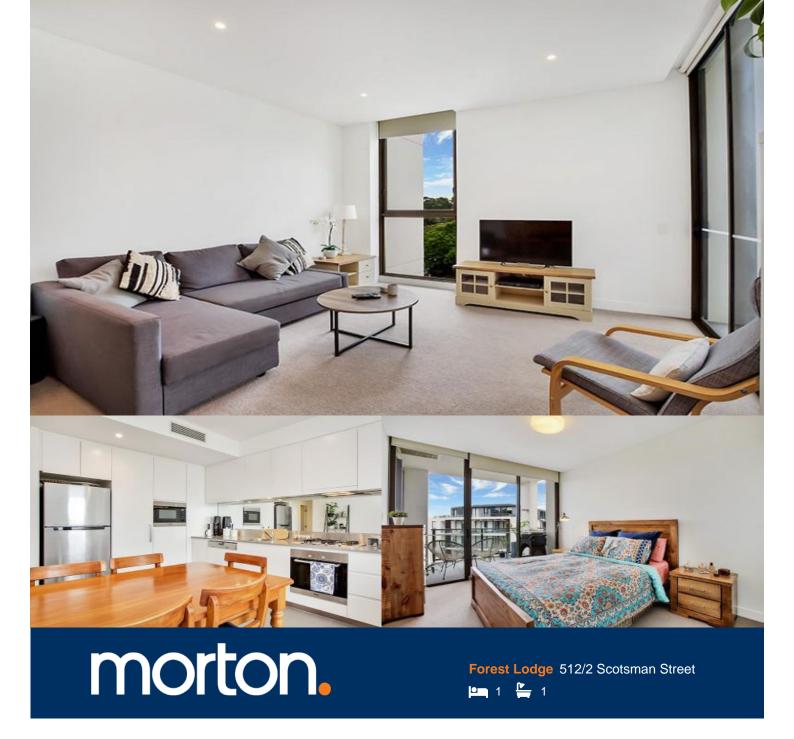

A large and stylish one-bedroom Mirvac apartment close to several greenspaces while offering easy access to the city by bus or light rail. On the fifth floor with an open view, this immaculate apartment is close to Jubilee Park and popular walks along the harbour foreshore. A pleasant stroll to the urban vibrancy of Glebe Point Road, and to the heritage-listed Tramsheds, a community meeting place with restaurants, cafes, a supermarket and boxing gym.

- Large sized bedroom with built-ins and direct balcony access
- Modern and spacious bathroom
- Air conditioning
- Internal laundry with washing machine and dryer
- Open-plan kitchen with gas stove and oven
- Miele Cooking
- Pets Considered