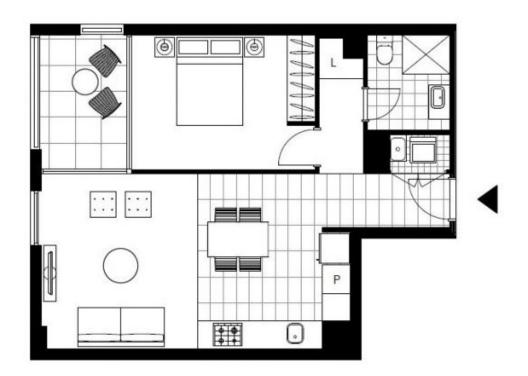

A large and stylish one-bedroom Mirvac apartment close to several greenspaces while offering easy access to the city by bus or light rail. On the fifth floor with an open view, this immaculate apartment is close to Jubilee Park and popular walks along the harbour foreshore. A pleasant stroll to the urban vibrancy of Glebe Point Road, and to the heritage-listed Tramsheds, a community meeting place with restaurants, cafes, a supermarket and boxing gym.

- Large sized bedroom with built-ins and direct balcony access
- Modern and spacious bathroom
- Air conditioning
- Internal laundry with washing machine and dryer
- Open-plan kitchen with gas stove and oven
- Miele Cooking
- Pets Considered