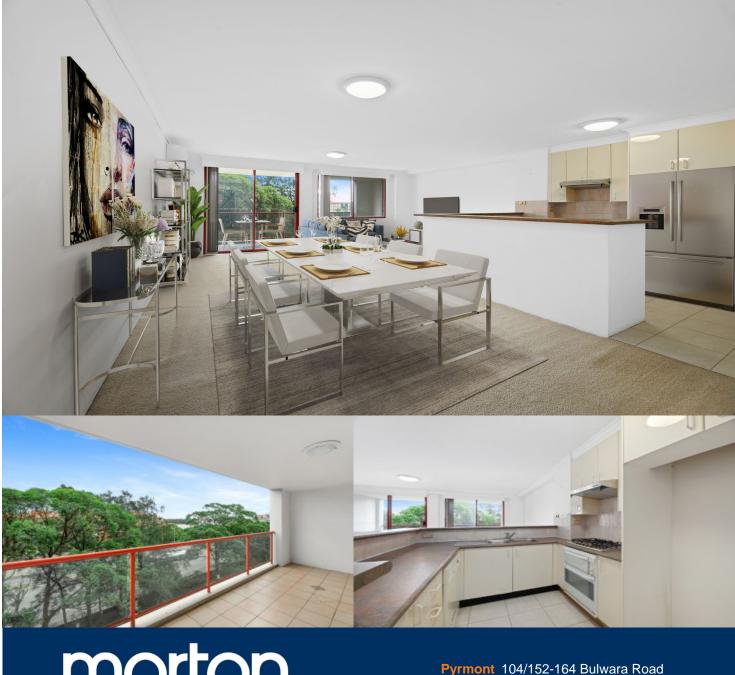

## **Naomie Texier**

0439 247 710

naomie@morton.com.au

Filled with natural light and benefiting from two separate aspects, this exceptional residence is the ultimate offering. Well configured 114sqm with security and a fabulous city edge position that is close to all the action. This well-maintained security complex is moments from cafes, light rail and Darling Harbour amenities.

- Full kitchen with gas appliance and dishwasher
- An oversized floorplan features a light filled open plan design
- Two bedroom with build-in wardrobes and an ensuite
- Air conditioning and secure intercom entrance
- On-site resort facilities include indoor pool, sauna, gym and roof BBQ terrace
- A central location walking distance to restaurants, shopping and CBD