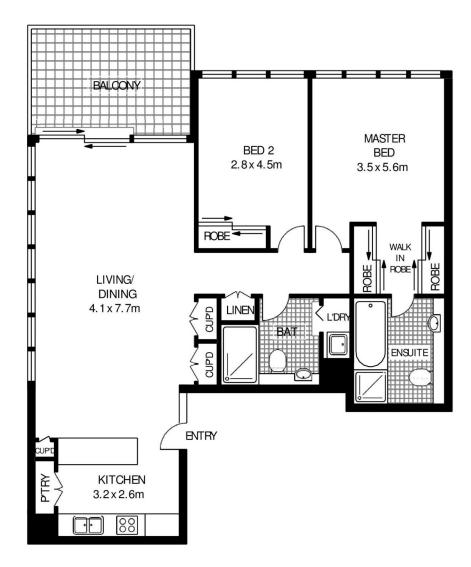

## **Naomie Texier**

0439 247 710

naomie@morton.com.au

401/25 REFINERY DRIVE

**PRYMONT** 

SCAPE Roor Planing Disclaimer: This floor plan is conceptual only, it is provided for illustrative purposes only and should not be relied upon. We make no guaranteeas to the correctness of this plan. All interested parties should make and rely on their own enquiries in determining the accuracy of the information contained in this floor plan.