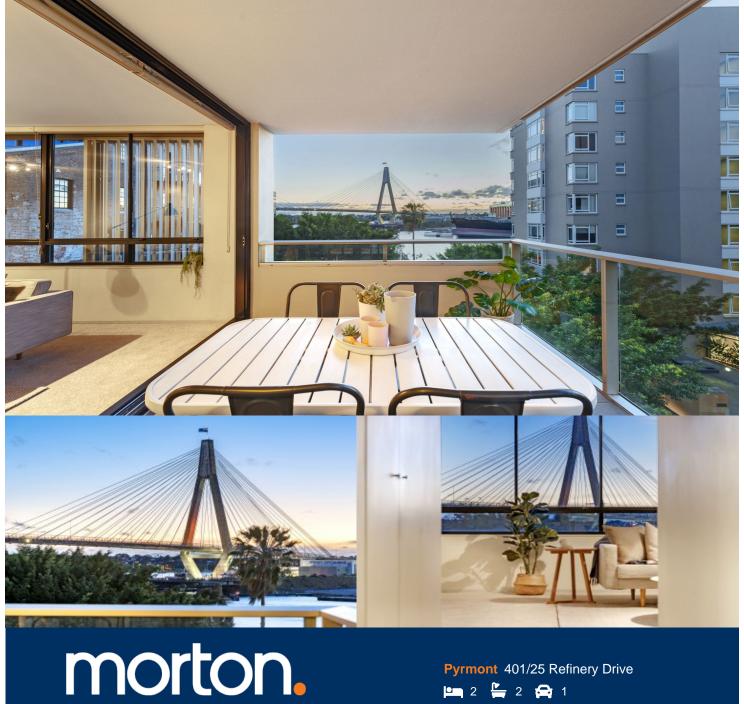

This award-winning apartment opens to embrace spectacular views across the water to the Anzac Bridge and White Bay, this stunning apartment defines effortless contemporary living in the heart of Jacksons Landing. Intuitively configured to maximise the flow of space and light, this is an offering of unquestionable quality. Benefiting from communal facilities that include tennis courts, pools and manicured gardens, it is no more than minutes to the light rail and the harbour's edge.

- In the prestigious and award winning Escarpment
- Bathed in the natural light of a north-western aspect
- Impressive open living for indoor/outdoor entertaining
- Spacious master with an ensuite and mirrored walk-in
- Sleek Caesar Stone Smeg gas kitchen
- Large balcony and European laundry
- Video intercom