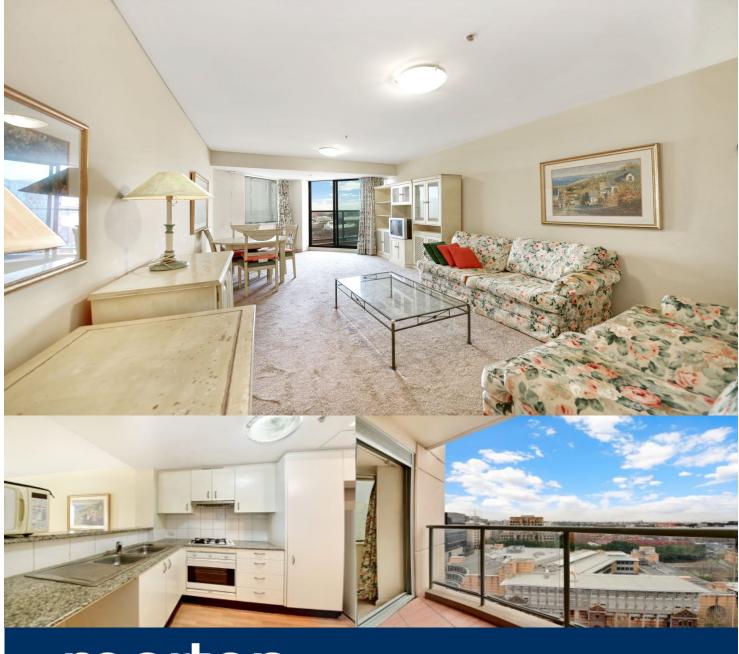

morton.

Haymarket 1310/2 Quay Street

Developed by the Shangri-La hotel group and presenting luxurious city living, this neat apartment proposes the ultimate in enviable lifestyle set amongst Sydney's convenient locale. Offering a superb blend of light filled interiors, unrivaled resort style facilities and direct access to Market City, this property is perfectly suited to a professional single or couple looking for convenience right on their doorstep.

- Generous double bedrooms with mirrored built-in wardrobe
- Tiled modern bathroom with separate bath tub
- Flowing interiors throughout featuring spacious open plan living
- Modern kitchen with gas cooking and abundant storage
- On sight building management and 24 hour concierge.
- Unrivaled resort style facilities include spacious gym
- Running/Walking Track
- Communal BBQ Area
- Two tennis courts with brand new surfaces and LED lighting
- Indoor heated pool,spa and sauna
- Children's playground