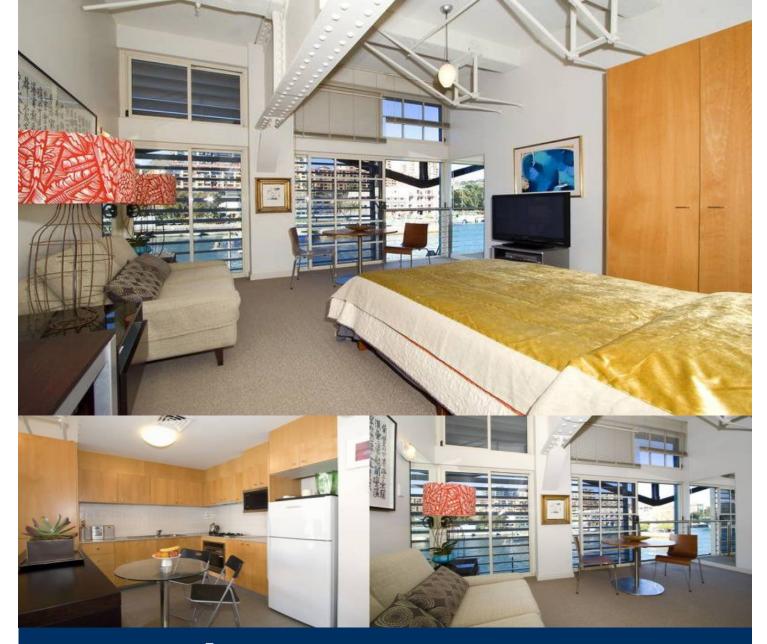

## morton.

Woolloomooloo 355/6 Cowper Wharf Roadway

Located on the Eastern side of the heritage listed Woolloomooloo Finger Wharf. Some of Sydney's best restaurants are located inside the Wharf, with the Blue Hotel also in the same complex. Water views towards Potts Point and Garden Island.

- Sunny east facing studio ideally suited to the corporate commuter

- Quality furniture and fittings through out

- High ceilings with original features such as exposed timber beams

- Including an internal laundry, with washing machine and dryer

- Reverse cycle air conditioning
- On site 24 hour security
- Optional use of indoor heated pool and gym
- Walk to CBD and Botanical Gardens