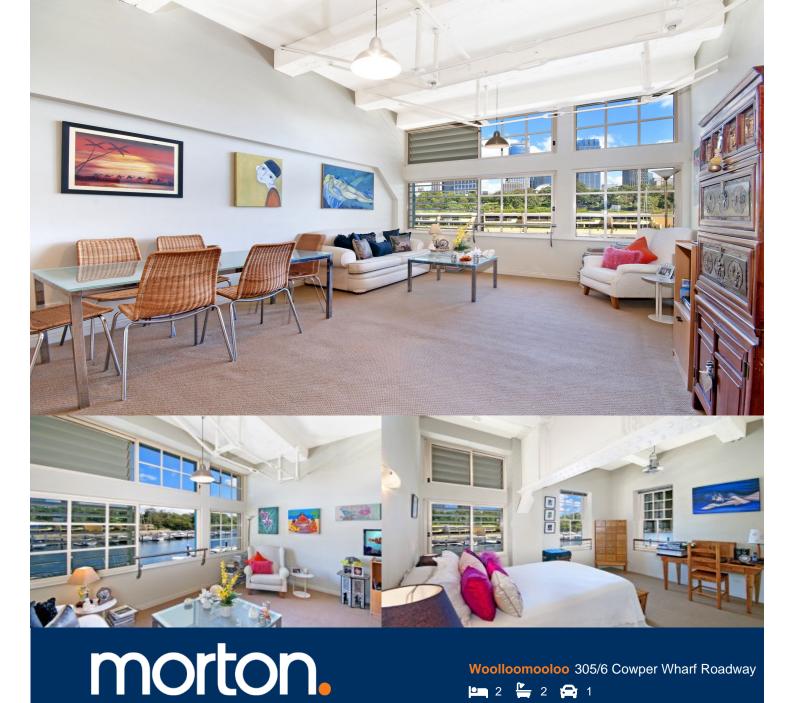

Located in a prime position is this beautifully presented two bedroom apartment filled with character and charm. Boasting 12ft ceilings and sweeping views across the marina to the city skyline and Botanical Gardens you'll be impressed by what this property has to offer.

- Heritage features including exposed beams
- Soaring 12ft ceilings
- Built-in cupboards and new carpets
- Reverse cycle air-conditioning
- Luxurious finishes including granite bench tops
- Blanco kitchen appliances
- Secure onsite parking
- 24 hour onsite security
- A perfect property for the astute tenant