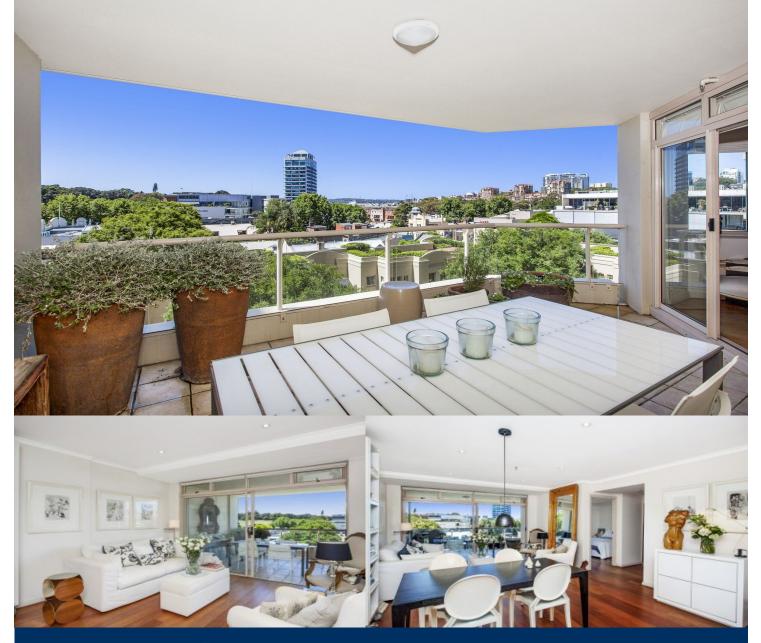

# morton

This north facing fully furnished executive apartment is a rare find and enjoys spectacular views. Located in the magnificent Crown Gardens complex with resort-style facilities, manicured gardens, elegant foyer and concierge this apartment will impress.

- Fully Furnished
- Living/dining area flows onto entertainers' terrace
- Large bedroom with access to the balcony, timber floors
- Modern open plan kitchen with European appliances
- Full bathroom, internal laundry
- Secure parking plus storage cage
- Ducted a/c, video intercom
- Pool, gymnasium, sauna, 24 hr concierge
- Landscaped Gardens with bbq facilities
- Designer foyer, visitor parking