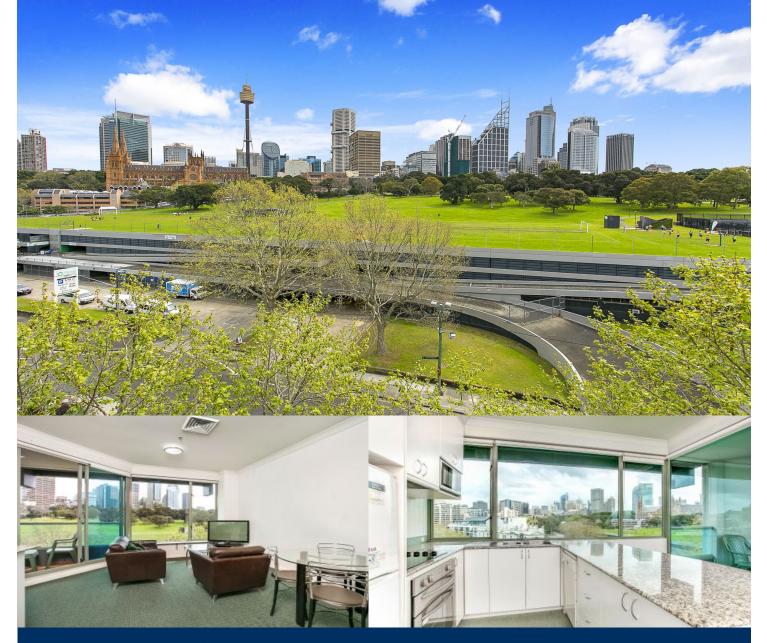

# morton.

Spacious one bedroom apartment with fabulous park and city views. This apartment is situated in a the modern landmark harbourside tower- Domain.

- Fully furnished throughout
- Ducted airconditioning
- Secure lifts, grand marble lobby with concierge
- Shared gym, sauna, spa, courtyard garden, roof-terrace
- Bult in wardrobes
- Open plan kitchen with breakfast bar
- Balcony with pleasant outlook
- Flat screen TV in the lounge and bedroom

## Woolloomooloo 506/22-40 Sir John Young Crese