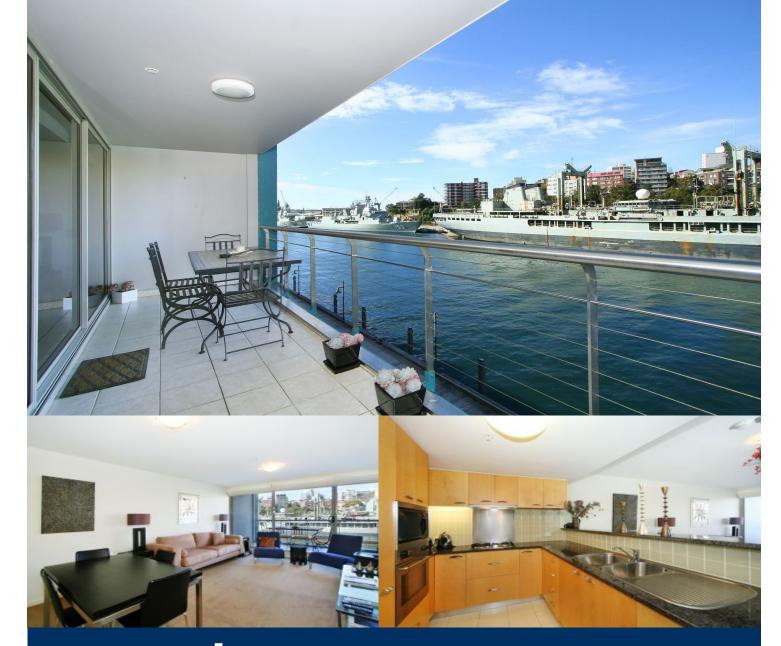

morton.

Woolloomooloo 426/6 Cowper Wharf Roadway

Entertain with style in this large furnished east facing apartment with gorgeous bay views towards Potts Point. With a great sized balcony and open plan living, this is one not to be missed.

- Two large bedrooms (main with an ensuite)
- Modern kitchen with gas cooktop and dishwasher
- Generous open plan living and dining area
- Internal laundry
- Reverse cycle air conditioning
- One secure car space in the Wharf
- Secure intercom access
- 24 hour security