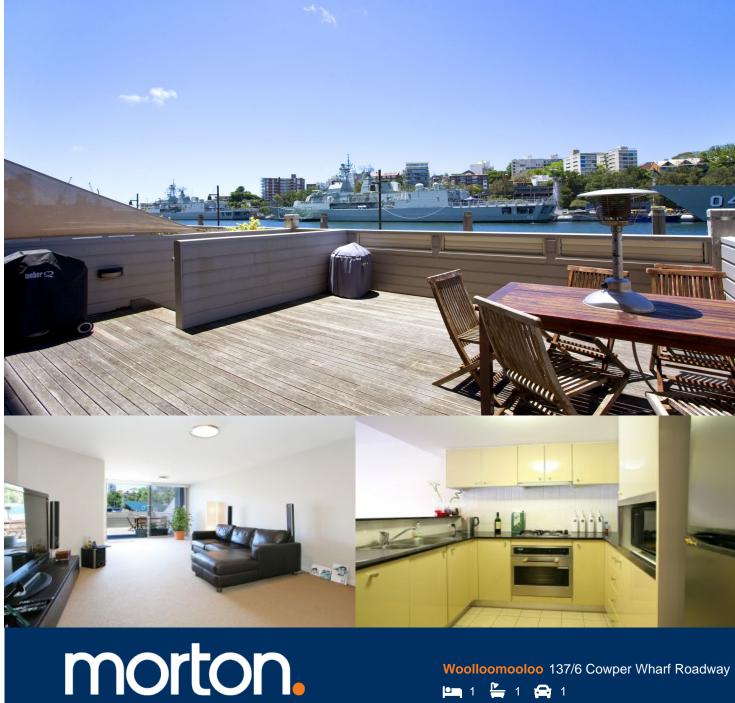

Located in the heritage listed Wharf apartments on the glistening marina, this apartment boasts expansive 180 degree water views over Potts Point. Featuring a large 33sqm entertainers' deck great for weekend lunches and evening drinks by the water.

- Will Include new carpet and freshly painted
- Direct Wharf access from your deck
- Generous sized living and entertaining
- Large granite kitchen with Blanco fittings
- Good sized master bedroom with built-ins
- Internal laundry with dryer
- Walk through Botanical Gardens to the city
- Security parking located at Lincoln Cres and 24 hour onsite security