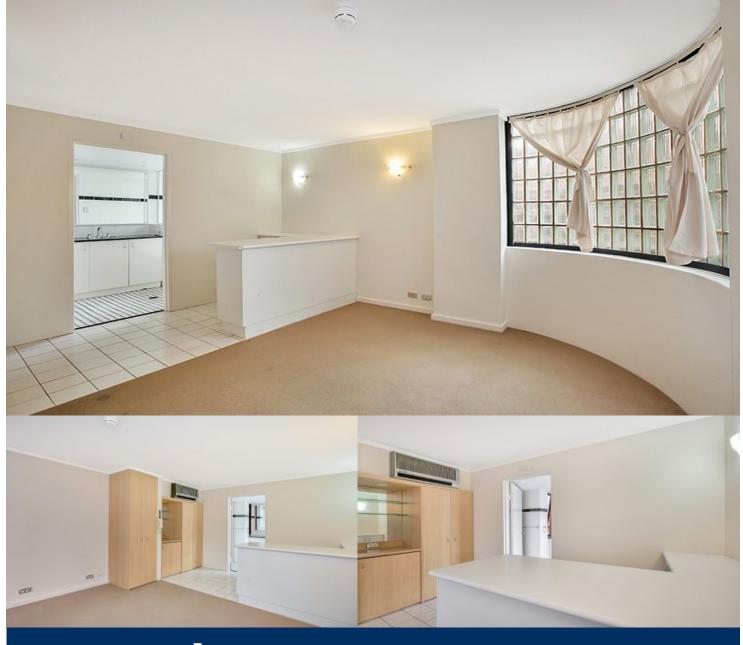

morton.

Elizabeth Bay 302/8 Ward Avenue

= 1

Situated in a security building in Elizabeth bay this newly painted studio offers a conveniently located residence surrounded by vibrant restaurants, bars and speciality stores with entertainment and public transport only a short walk away.

- Electric hotplate, microwave oven and fridge included
- Smart separate kitchenette area
- Stylish modern bathroom with bathtub and huge mirror
- Built in Wardrobe
- Fully equipped common laundry
- Lift access adjacent to apartment
- Intercom access
- Reverse Cycle air conditioning