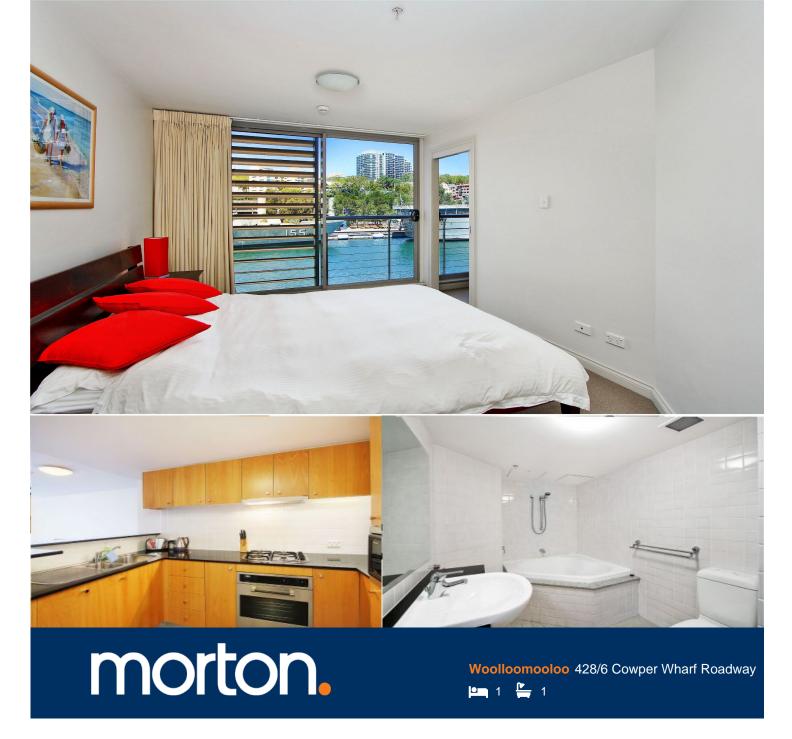

This fantastic one bedroom furnished apartment is located on the eastern side of the Wharf and enjoys views of Garden Island and Potts Point.

With a very functional floor plan that maximises space and utilises views this apartment is a very liveable haven. The living and dining area are combined and enjoy the bright harbour atmosphere through large floor to ceiling windows.

- Modern kitchen with granite benchtops and dishwasher
- Great cupboard space
- Reverse cycle air conditioning
- On site 24 hour security
- Optional use of indoor pool & gym with the Ovolo hotel
- Walk to City, Botanic Gardens and Potts Point
- Some of Sydney's best restaurants on your door step