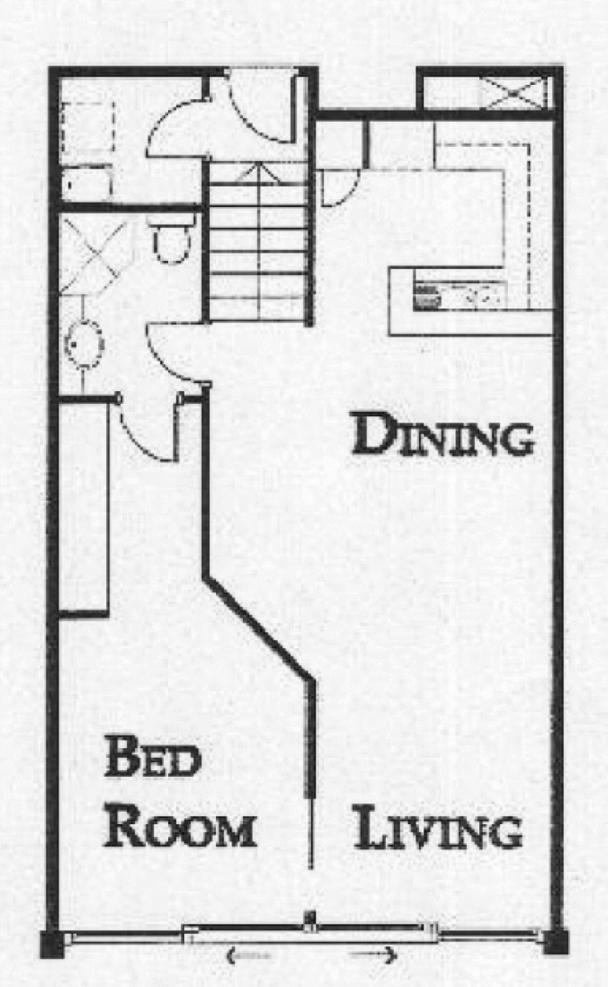

This fantastic one bedroom furnished apartment is located on the eastern side of the Wharf and enjoys views of Garden Island and Potts Point.

With a very functional floor plan that maximises space and utilises views this apartment is a very liveable haven. The living and dining area are combined and enjoy the bright harbour atmosphere through large floor to ceiling windows.