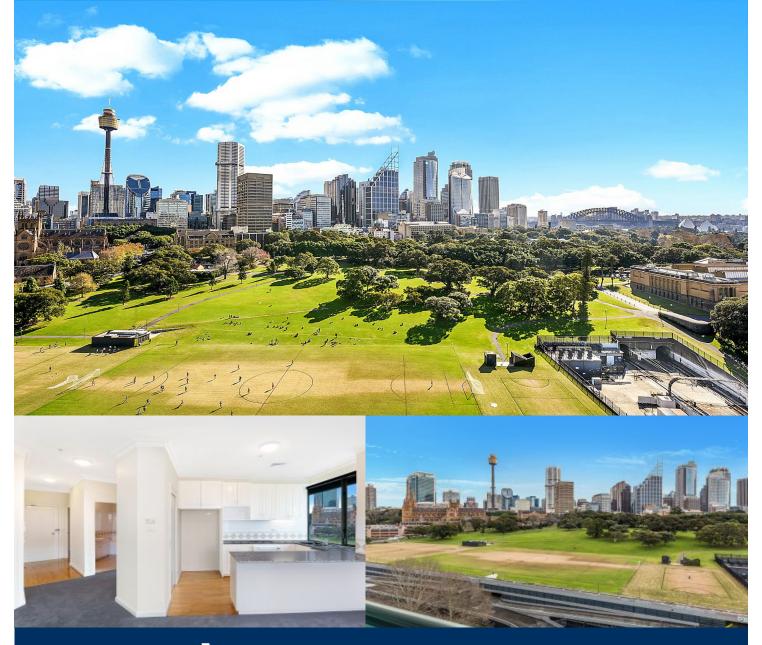

## morton.

Partially renovated, freshly painted and brand new carpet throughout, this two bedroom, two bathroom unfurnished apartment is positioned on the North Western corner of the prestigious Domain apartments, with panoramic 180 degree views spanning from St Mary's Cathedral, the Domain and city, Harbour Bridge, Art Gallery, Woolloomooloo Wharf and Potts Point.

- North-West facing balcony which receives bright full sun all year round

- Open living and dining areas
- Brand new carpet and freshly painted throughout

- Entertainers eat-in kitchen with granite benchtops, pantry, European electric appliances

- Ample cupboard space

- Ducted air-conditioning throughout, internal laundry with storage space

- King-sized bedrooms, master with walk-in mirrored robes and ensuite, views to Woolloomooloo Wharf and Harbour, second bedroom with city, domain and Harbour Bridge views