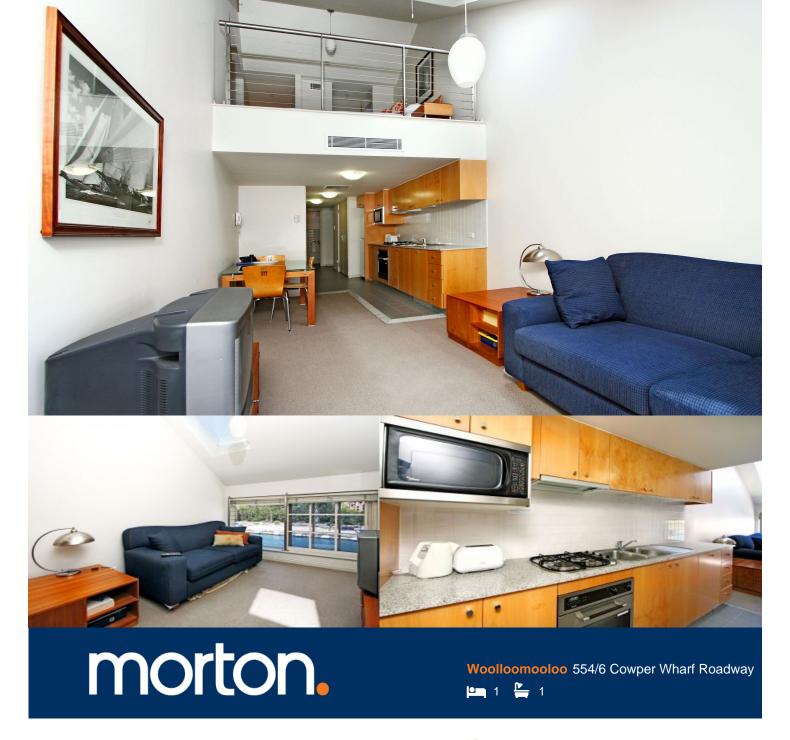

Split level apartment with water views towards Potts Point from the Woolloomooloo Finger Wharf. Fully furnished with Blanco appliances fitted through the kitchen. This would suit anyone wanting an apartment within walking distance to the CBD.

- Built in wardrobes
- Reverse cycle air conditioning
- Granite bench tops and stainless steel appliances
- Kitchen with gas cooktop, electric oven and dishwasher
- Internal laundry
- Video intercom security
- 24 hour security on site
- Located in unique, prestige, heritage development