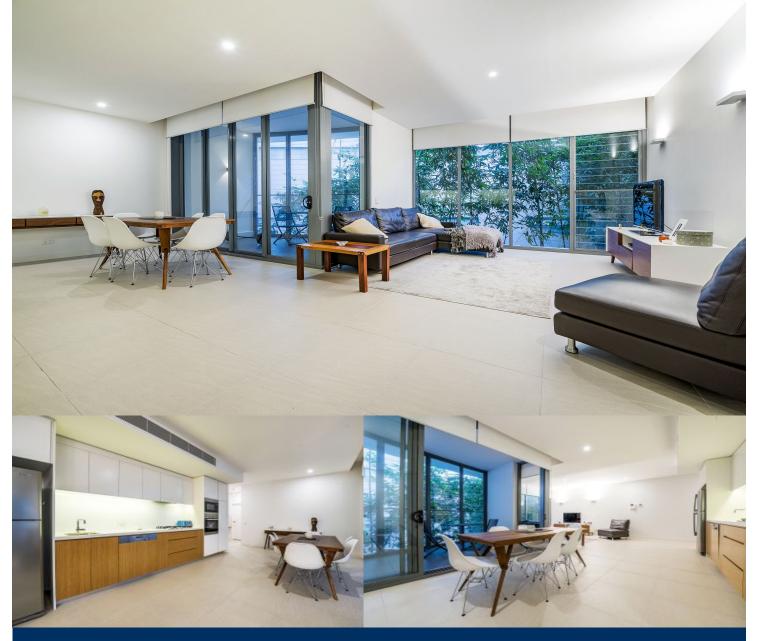

morton.

Woolloomooloo S202/68 Sir John Young Cresce

Located in one of Sydney's latest developments the 'LUXE' is positioned on the borderline of Sydney City and Woolloomooloo. This east facing unfurnished one bedroom apartment includes stylish finishes using luxurious tiles, stone bench tops, glass splash backs, polished chrome and pressed metal these apartments are not to be missed!

- Beautiful elegant and luxurious interior
- Great sized open plan kitchen and living area
- Kitchen includes gas cooktop and dishwasher
- Floor to ceiling glass sliding doors open to balcony
- Large balcony includes gas for BBQ
- Master bedroom with built-in robes and floor to ceiling glass sliding doors
- Bathroom with a great sized shower
- Internal laundry with dryer
- Reverse cycle air conditioning throughout
- Secure building with video intercom access
- Undercover secure car space and storage