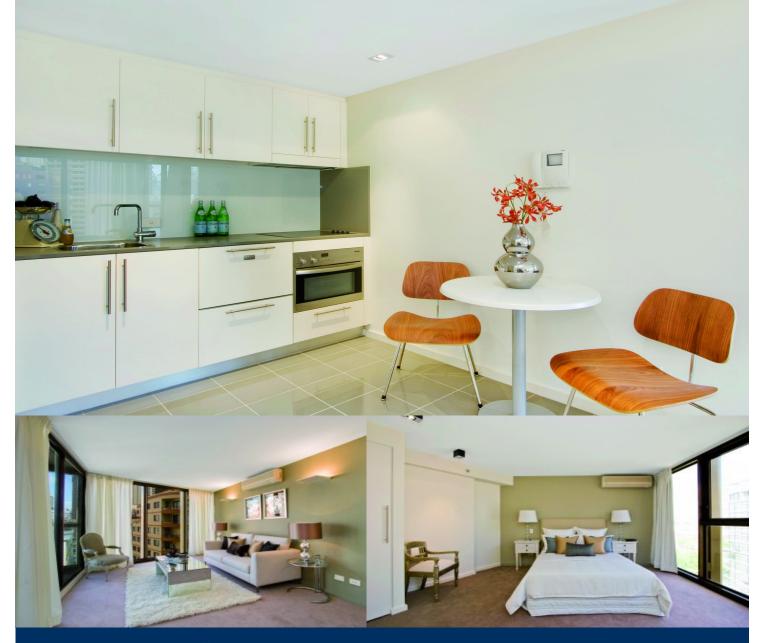

## morton.

Located in a vibrant, sought-after locale, this unfurnished one bedroom apartment in the Monument boasts an abundance of natural light and top-end appointments. Offering the best of relaxed carefree living, it's set amid an array of buzzing shops and cafes just moments from Hyde Park and the CBD.

- Floor-to-ceiling windows
- Brand new carpets
- Alfresco balcony
- Bedroom with built-ins
- Air conditioning
- Kitchen with Miele stainless steel appliances, dishwasher
- Designer bathroom
- Internal laundry
- Security building with concierge, intercom access
- Gym and glass-edged outdoor pool