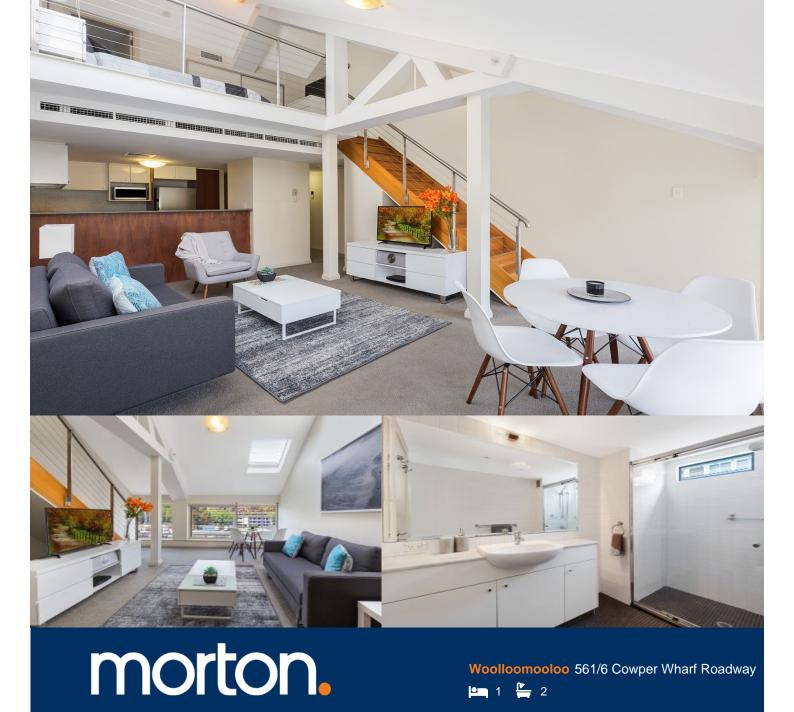

This lovely furnished one bedroom apartment provides the perfect layout for those looking for a unique lifestyle. With a master bedroom plus ensuite on the mezzanine level and a guest bathroom downstairs this is one not to miss out on.

- East facing views of Potts Point and Garden Island
- Modern granite kitchen with Blanco appliances
- Open-plan living room
- Modern bathroom and powder room
- Natural light from ceiling skylights
- Reverse cycle air conditioning
- Internal laundry with dryer
- Good sized loft 70 sqm

## 561/6 Cowper Wharf roadway VOID Woolloomooloo NSW BEDROOM 4.5 x 3.2m \* note all measurements are approximate only. Plan is provided only as an indication of layout. ROBE LOFT LEVEL LOUNGE 4.5 x 4.4m DINING 3.5 x 1.6m KITCHEN 2.8 x 2.4m