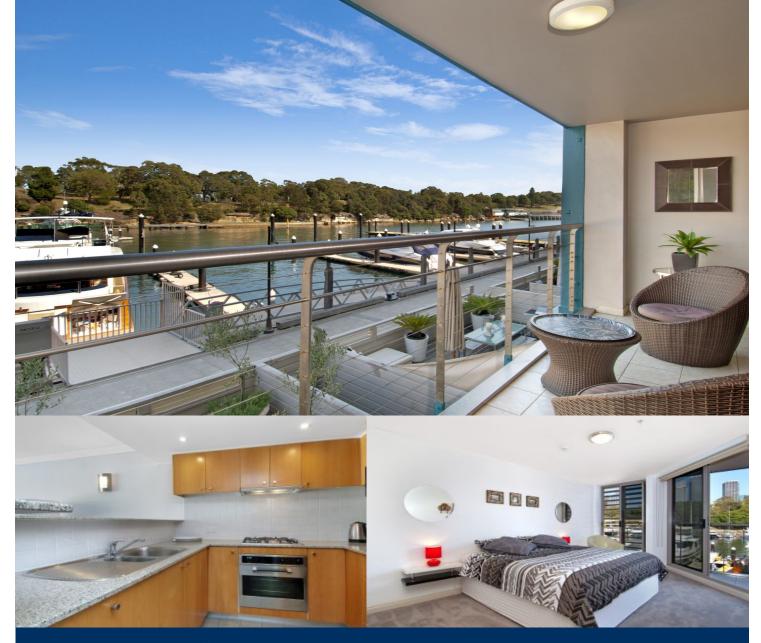

## morton.

Renovated and bright fully furnished two bedroom apartment on level two in the Woolloomooloo Finger Wharf. One of the most unique developments in Sydney with many of the original features still intact. Water views towards the CBD and Royal Botanical Gardens.

- Large balcony with amazing views
- Walk in robe and ensuite off master bedroom
- Reverse cycle air conditioning
- Internal laundry with dryer
- Spacious modern kitchen with gas cooktop and dishwasher
- Car space can be rented separately at an extra cost