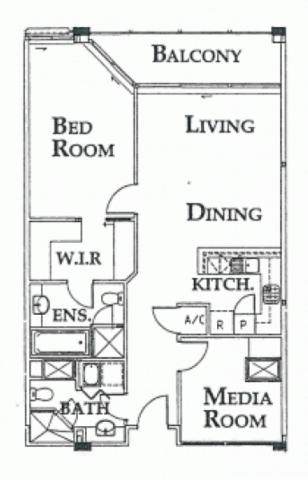

## morton.

Renovated and bright fully furnished two bedroom apartment on level two in the Woolloomooloo Finger Wharf. One of the most unique developments in Sydney with many of the original features still intact. Water views towards the CBD and Royal Botanical Gardens.

- Large balcony with amazing views
- Walk in robe and ensuite off master bedroom
- Reverse cycle air conditioning
- Internal laundry with dryer
- Spacious modern kitchen with gas cooktop and dishwasher
- Car space can be rented separately at an extra cost