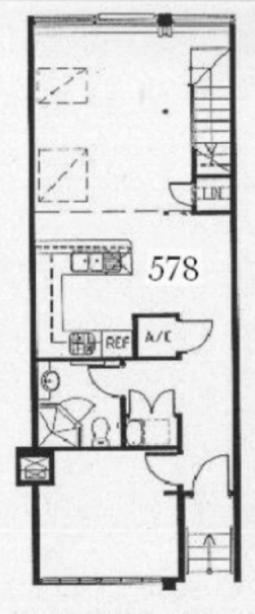

- Combined lounge/dining area
- Second bedroom ideal for a study or guest room
- High ceilings and a great sense of space
- Walk-in wardrobe
- Reverse cycle air conditioning
- Luxurious finishes including granite benchtops
- Kitchen with microwave, gas cooktop and dishwasher
- Internal laundry with dryer
- Video intercom security
- 24 hour security on site
- Secure parking space located at 10 Lincoln Crescent, Woolloomooloo