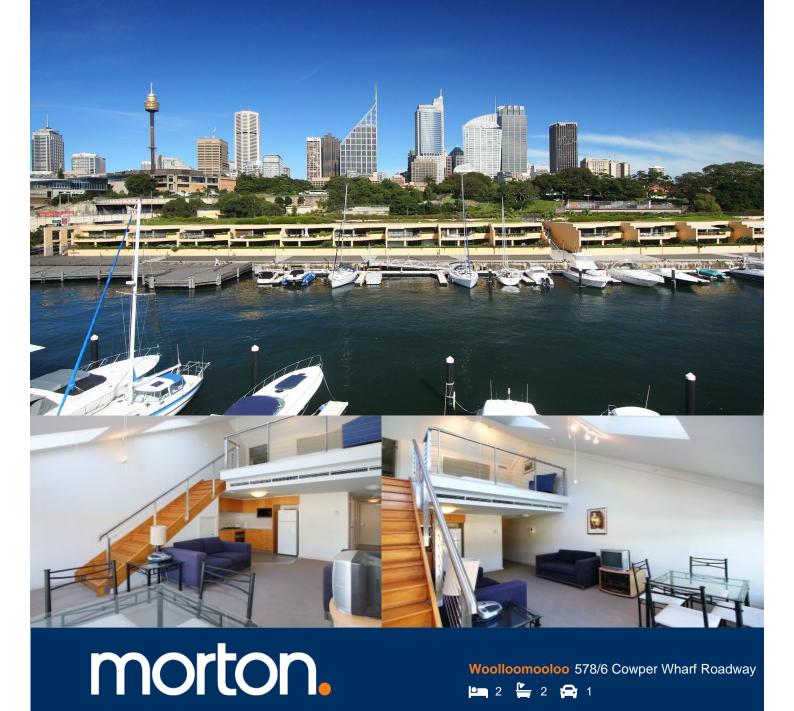

Positioned on the city side of Woolloomooloo's Finger Wharf this furnished loft apartment with study has a wonderful view over the marina, CBD and Botanical Gardens. With many of Sydney's best restaurants and the Blue Hotel located in the same complex, this apartment is perfect for those looking for a sleek inner city lifestyle.

- Combined lounge/dining area
- Second bedroom ideal for a study or guest room
- High ceilings and a great sense of space
- Walk-in wardrobe
- Reverse cycle air conditioning
- Luxurious finishes including granite benchtops
- Kitchen with microwave, gas cooktop and dishwasher
- Internal laundry with dryer
- Video intercom security
- 24 hour security on site
- Secure parking space located at 10 Lincoln Crescent, Woolloomooloo