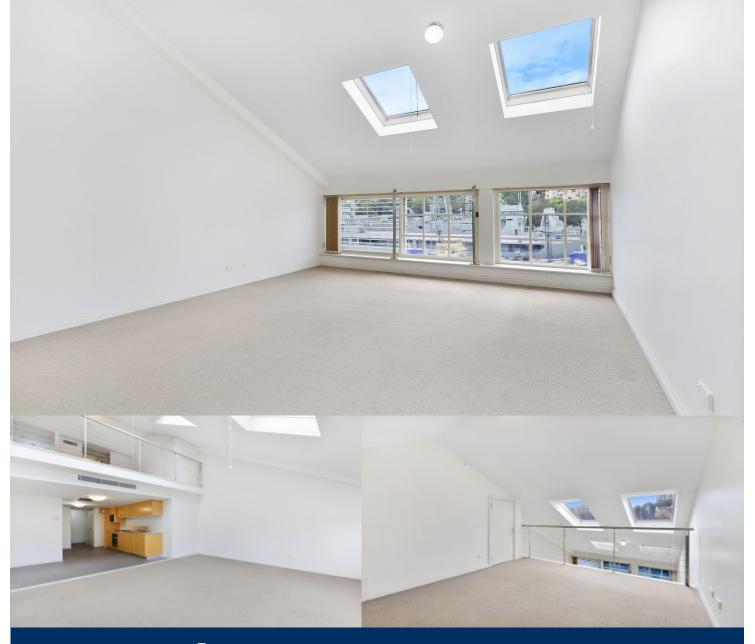

## morton.

Unfurnished loft style apartment on the prestigious waterfront Woolloomooloo Wharf.

A beautiful Eastern aspect of the morning sun with views towards Potts Point and Garden Island. Gallery style kitchen with granite bench tops, stainless steel appliances,

- Double height ceilings and water views
- Bedroom with ensuite & built in cupboards
- Gas cook top, dishwasher, oven, and microwave
- Internal laundry with dryer
- Reverse cycle air conditioning
- 24 hour security on site