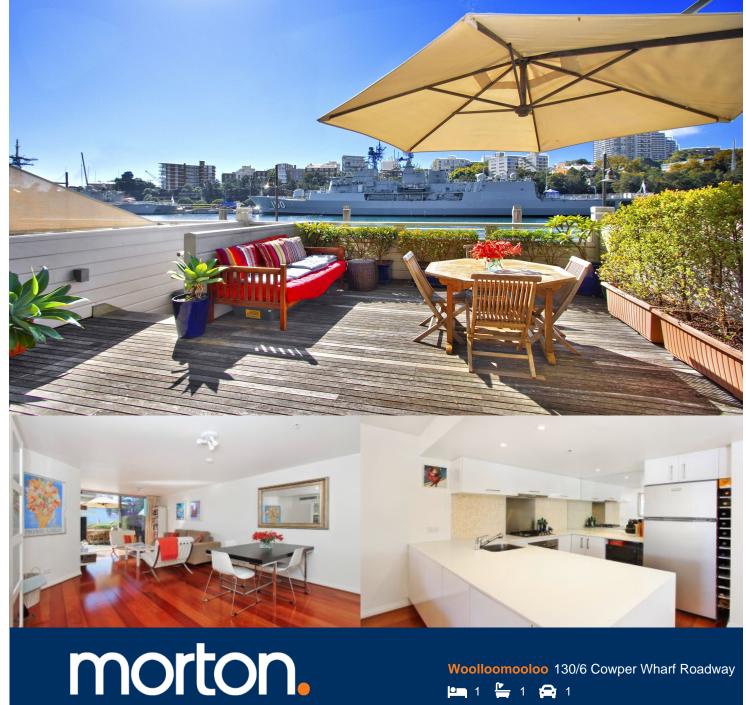

A unique opportunity to secure a sought after level one terrace apartment at the renowned Finger Wharf at Woolloomooloo. This apartment features a wonderful deck which is great for weekend lunches and evening drinks by the water. Boasting expansive 180 degree water views of Garden Island and Potts Point, could there be a better start and end to the day.

- Generous sized living area and outdoor terrace
- Wooden floors throughout
- CaesarStone gas kitchen with stainless steel appliances
- Built-in wardrobes and ensuite
- Internal laundry
- Reverse cycle air conditioning
- Secure parking in the building
- 24 hour onsite security