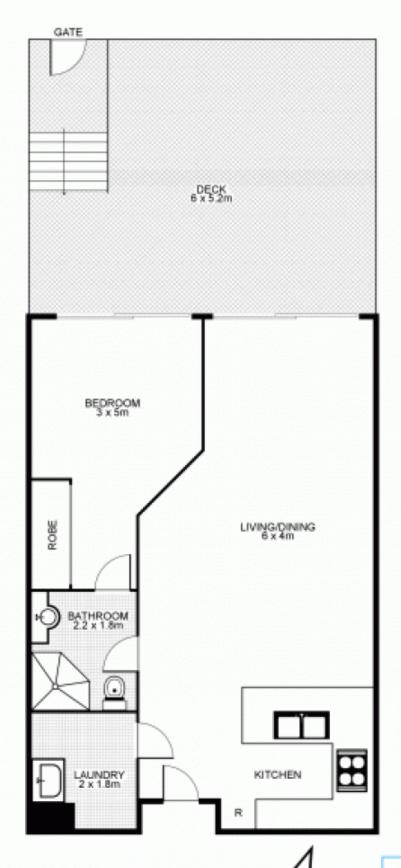

## 130/6 Cowper Wharf Road, WOOLLOOMOOLOO

This floor plan is intended as a guide only. Layout dimension are approximate only. No representation or warranties of any nature whostoever are given or intended. Any person using this information should rely on their own enquiries.

Plans by Surroundpix

**2** 1300 30 32 40

NORTH