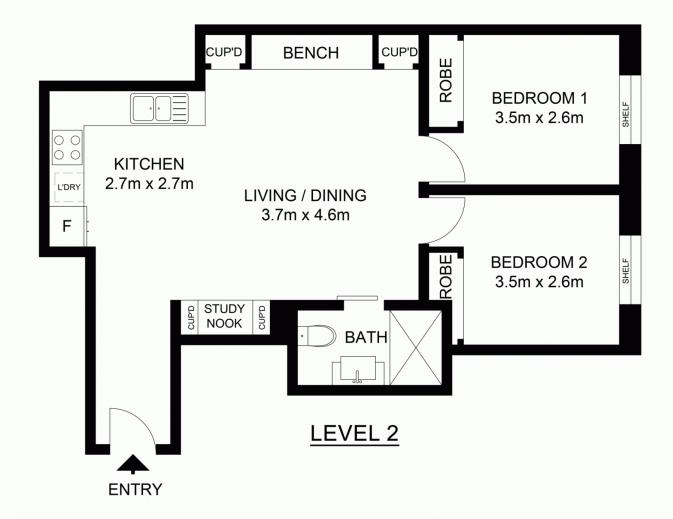

## 206/88 Dowling Street, WOOLLOOMOOLOO

Not to scale • All measurements are approximate • Drawn for marketing purposes only • Floorplan by © Industrie Media