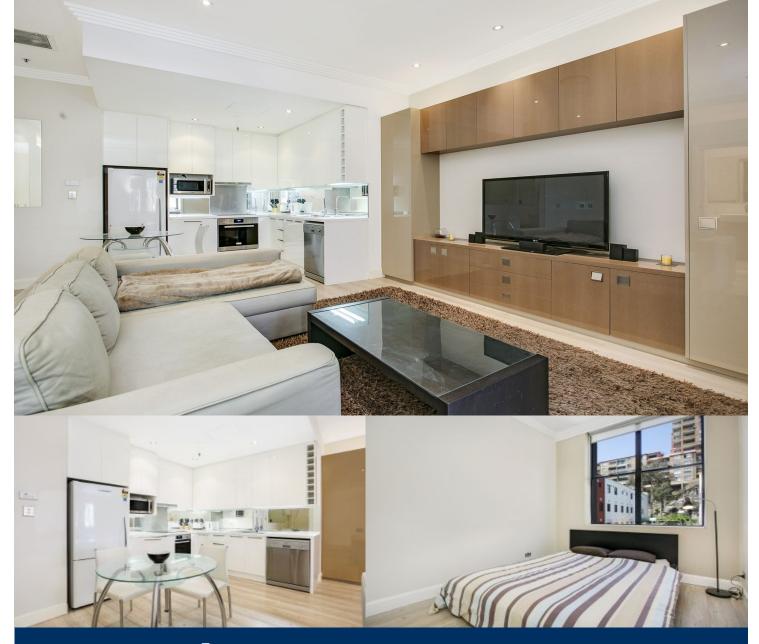

# morton.

A wonderful entry opportunity into a vibrant inner city location. This top quality fully furnished apartment features timber floor boards, 3m high corniced ceilings and high end finishes. Highly sought after by tenants, the apartment also includes washer/dryer, study nook, and plenty of storage.

- Both bedrooms with built-in robes
- Chefs kitchen, imported appliances
- Secure building with intercom
- Ducted heating and air conditioning
- Resort facilities with pool and sauna
- Close to transport and walking distance to the CBD