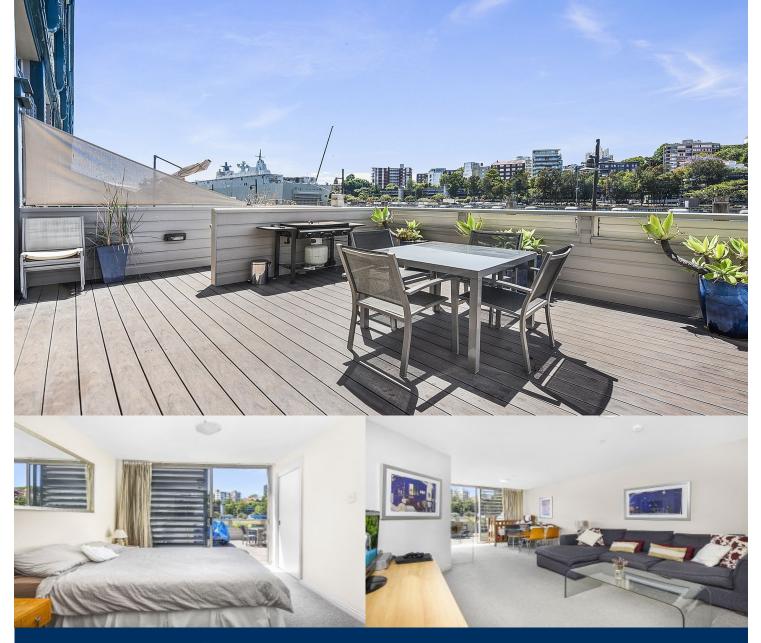

## morton.

Located in the prestigious Woolloomooloo Finger Wharf is this highly desirable offering for anyone in the furnished one bedroom market that wants space and indoor/outdoor living. The main feature of this property is the large terrace deck that captures the morning sun and sits right on the waters' edge.

- Sleek kitchen with gas cooktop and dishwasher
- Modern bathroom, internal laundry
- Backdrop of Garden Island and Potts Point
- Fantastic floorplan indoor/outdoor living
- Dual access to deck from lounge and bedroom
- Video intercom and 24 hour security building
- Heated pool and gym, membership required