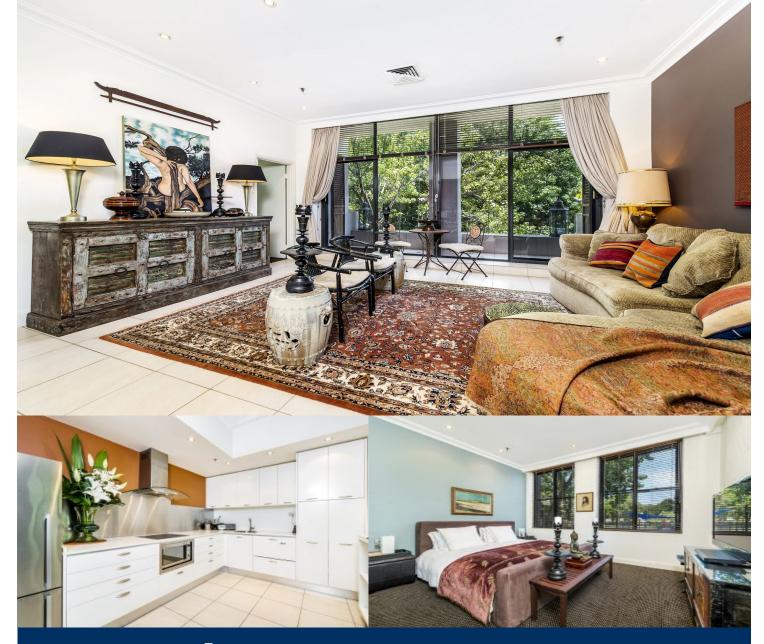

# morton.

Boasting three metre ceilings, floor to ceiling windows and an open living area that leads onto a balcony which is flooded with natural light. A top quality refurbishment, its immaculately kept and enjoys a tranquil leafy outlook from every room.

- Prime corner position with cross ventilation
- Secure building, concierge and intercom
- Oversized master bedroom with walk in wardrobe
- Generous second bedroom with built ins
- Floor to ceiling glass and leafy outlooks
- Integrated laundry and additional powder room
- Ducted heating and air conditioning, with underfloor heating
- Stylish bathroom with bath and shower
- Resort facilities with pool and sauna
- Security parking space and close to transport