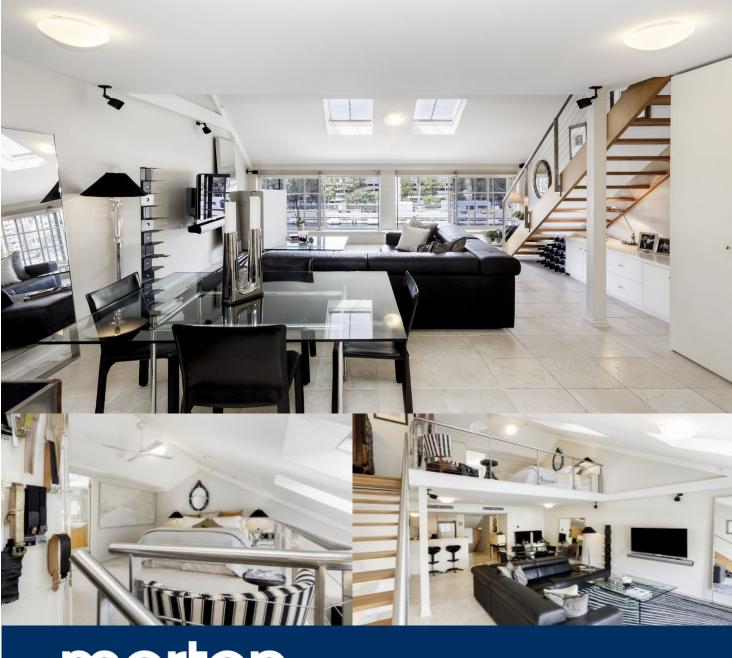

## **Morton RE**

rentals@morton.com.au

Unfurnished east facing loft apartment is located on the 5th floor boasting a generous 96sqm. This apartment offers the perfect mixture of convenience and luxury, it is not one to be

- Huge loft style apartment with high ceilings and a great sense of space
- King sized bedroom, dressing room and ensuite
- Guest powder room, high ceilings with skylights
- Internal laundry
- Open plan kitchen, lounge and dining room,
- Reverse cycle air-conditioning
- Fantastic views, 24hr onsite security
- Secure car space at Lincoln Crescent