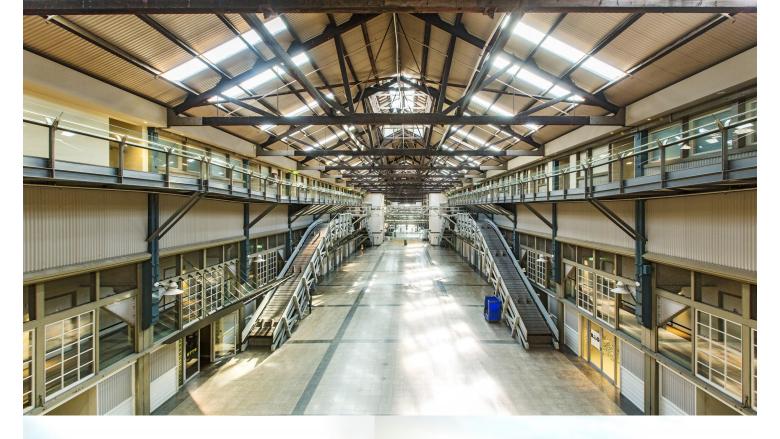

## morton.

This very handy furnished wharf loft is located in a prime position on level five to enjoy elevated views of the CBD, Botanical Gardens and sparkling marina. The long living area is expanded with towering ceilings, skylights and wall-to-wall windows that capture the raved about views.