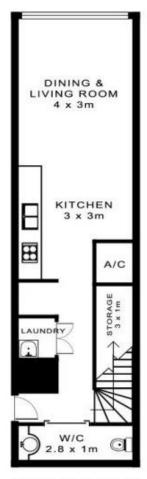

## morton.

This very handy furnished wharf loft is located in a prime position on level five to enjoy elevated views of the CBD, Botanical Gardens and sparkling marina. The long living area is expanded with towering ceilings, skylights and wall-to-wall windows that capture the raved about views.

- Fully furnished
- Modern galley style kitchen
- Reverse cycle Air Conditioning
- 24 hour security on site
- Walk to city through Royal Botanical Gardens
- Internal laundry with dryer
- Private ensuite and powder room downstairs

## Agent

Morton RE

☐ rentals@morton.com.au

morton.com.au

\* note all measurements are approximate only. Plan is provided only as an indication of layout.

FIRST FLOOR

GROUND FLOOR