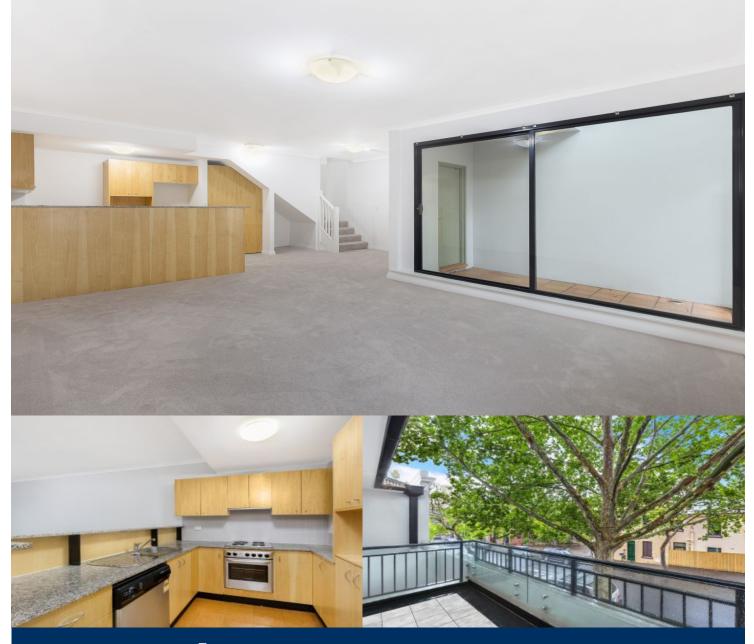

## morton.

Oversized in its layout and practical in all aspects, this apartment is positioned high above the street with a private tree lined outlook. North facing and comprising a deep covered balcony and security car space, the apartment has been freshly painted with brand new carpet. Ideally suited to those seeking a vibrant lifestyle with easy access the CBD.

- Sun drenched spacious north facing living and dining areas
- Covered balcony with private tree-lined outlook and city cameos
- Modern bathroom. Open plan kitchen. Internal laundry facilities
- Security car space

Woolloomooloo 2/173a Cathedral Street