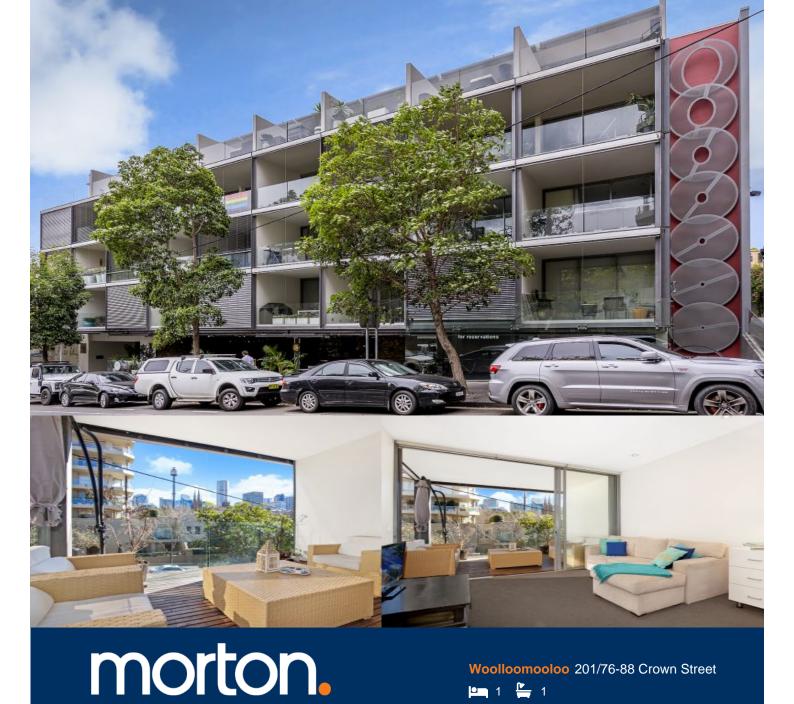

Posing ultimate convenience and benefiting from unfurnished stylish interiors, this urban sanctuary will redefine your notion of contemporary, inner city living. 'Edo' is an outstanding

residential building with impact, intelligence and the last word

in luxury and comfort.

- Large open plan living with fresh interiors
- Bathed in natural light, entertainers balcony
- Bedroom with built in storage, linear design
- Designer bathroom, deluxe gas kitchen
- Zonal air conditioning, internal storage
- Open outlook, city views, corner position
- Internal laundry with dryer included
- Stroll to cafes, wine bars and culinary options
- Brisk walk to Hyde park, rapid access to the CBD

Woolloomooloo 201/76-88 Crown Street