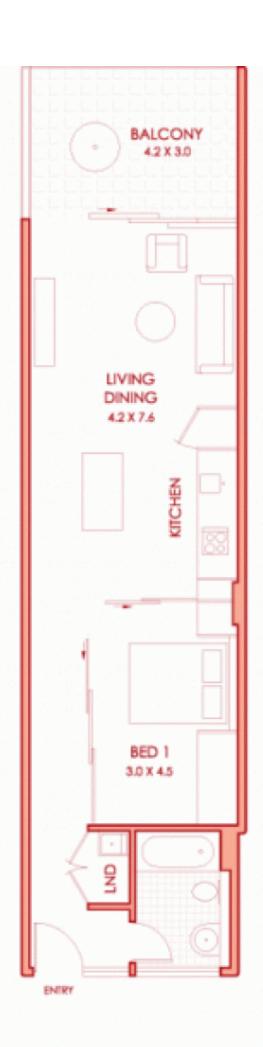

Posing ultimate convenience and benefiting from unfurnished stylish interiors, this urban sanctuary will redefine your notion of contemporary, inner city living. 'Edo' is an outstanding

residential building with impact, intelligence and the last word

in luxury and comfort.

- Large open plan living with fresh interiors
- Bathed in natural light, entertainers balcony
- Bedroom with built in storage, linear design
- Designer bathroom, deluxe gas kitchen
- Zonal air conditioning, internal storage
- Open outlook, city views, corner position
- Internal laundry with dryer included
- Stroll to cafes, wine bars and culinary options
- Brisk walk to Hyde park, rapid access to the CBD