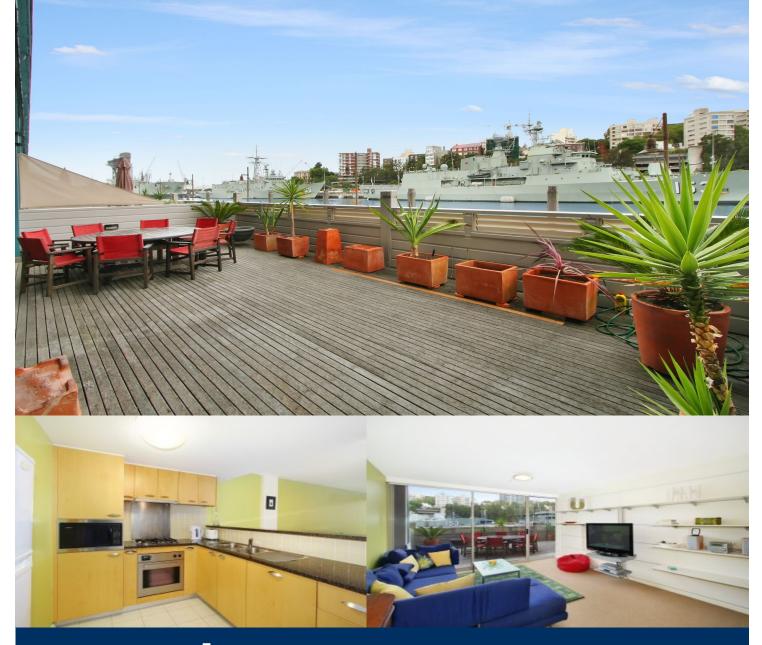

## morton.

The main feature of this property is definitely the large 53sqm terrace deck that captures the morning sun and sits right on the water's edge. Located on the Eastern side of the Wharf set against an ever-changing backdrop of the Garden Island naval base and Potts Point, the deck will become your refuge from the daily grind. With one of the Wharf's best floor plans the apartment utilises space, privacy and indoor/outdoor living.

- Floor to ceiling glass sliding doors throughout
- Combined lounge/dining opens to terrace
- Kitchen with gas cooktop and dishwasher
- Built-in robes in both bedrooms
- Secure parking in the Wharf
- Reverse cycle air conditioning
- Blanco kitchen appliances
- Bath in the master ensuite
- 24 hour on-site security