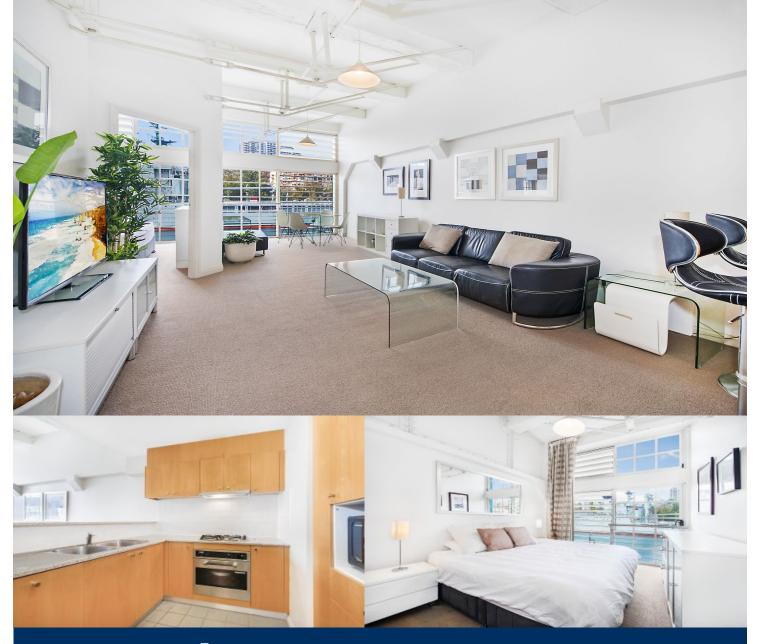

## morton.

Positioned on the historic level 3 in the private residential section of the Woolloomooloo Finger Wharf with eastern views towards Potts Point & Garden Island. This fully furnished 1 bedroom has high ceilings and the original Wharf's beams and braces are features that make this home stand out.

- Combined lounge/dining area
- Kitchen with gas cooktop and dishwasher
- Bedroom with built-in robe
- Reverse cycle air conditioning
- Secured parking in Lincoln Crescent
- On-site 24 hour security
- Optional use of indoor heated pool & gym (membership required)