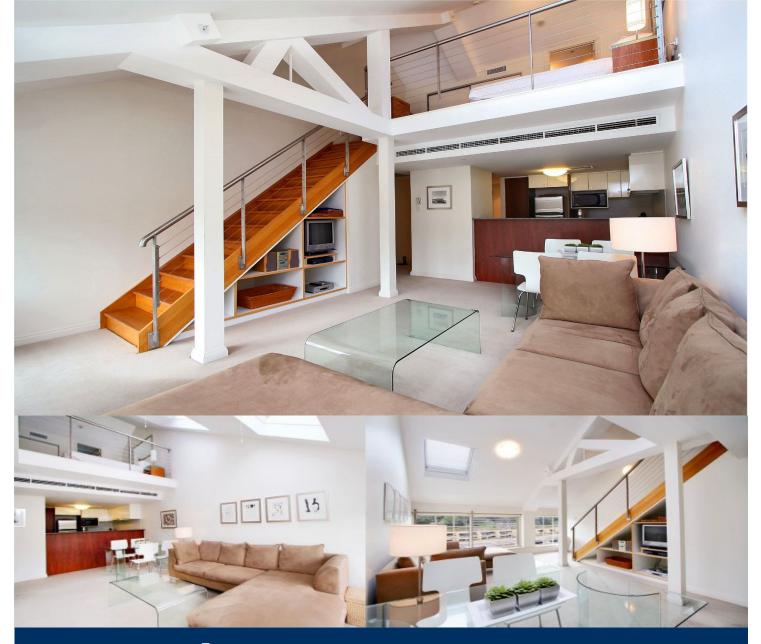

# morton.

Waterfront fully furnished loft apartment located on the stunning Woolloomooloo Wharf. If you have an eye for elegance and are discerning when it comes to design then you will appreciate this apartment.

- Freshly Painted and new carpet installed

- Open spaces with towering ceilings and natural light throughout

- Modern kitchen with granite benches and gas cooking
- Internal laundry
- Reverse cycle air conditioning
- 24 hour manned security
- Walk to city through the Royal Botanical Gardens
- Sydney's top restaurants at your door step
- Luxurious living with a village atmosphere
- Minimum 12 months lease only