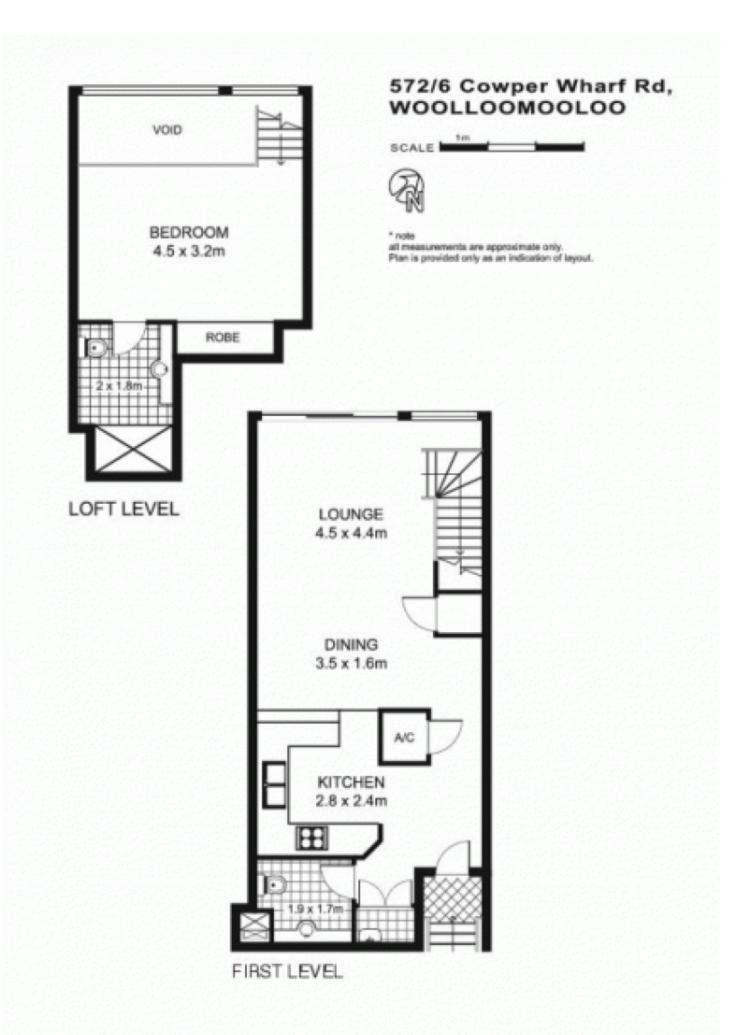

# morton.

Waterfront fully furnished loft apartment located on the stunning Woolloomooloo Wharf. If you have an eye for elegance and are discerning when it comes to design then you will appreciate this apartment.

- Freshly Painted and new carpet installed

- Open spaces with towering ceilings and natural light throughout

- Modern kitchen with granite benches and gas cooking
- Internal laundry
- Reverse cycle air conditioning
- 24 hour manned security
- Walk to city through the Royal Botanical Gardens
- Sydney's top restaurants at your door step
- Luxurious living with a village atmosphere
- Minimum 12 months lease only

## Woolloomooloo 572/6 Cowper Wharf Roadway

#### View

As advertised or by appointment

#### Agent

#### Morton RE

☐ rentals@morton.com.au

### morton.com.au