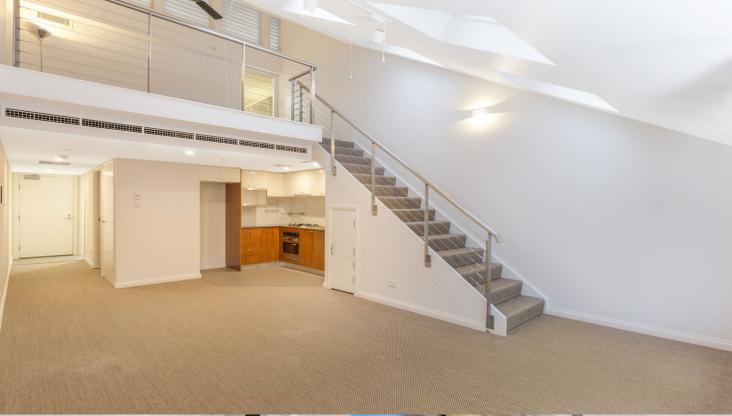

# morton.

Unmatched in convenience, quality or position, this exceptional loft apartment opens to embrace magnificent uninterrupted views that flow across the harbour and Royal Botanical Gardens to the soaring skyline.

- Unfurnished
- Well presented with understated contemporary finishes
- Cleverly configured over two levels, filled with sunlight
- Second room suited as a study or spare bedroom.
- Master bedroom comes with walk-in robe and ensuite
- Sleek granite kitchen boasts European gas appliances
- Open plan lounge and dining with Sydney Iron bark flooring
- 24 hr security, skylights, intercom and ducted air conditioning