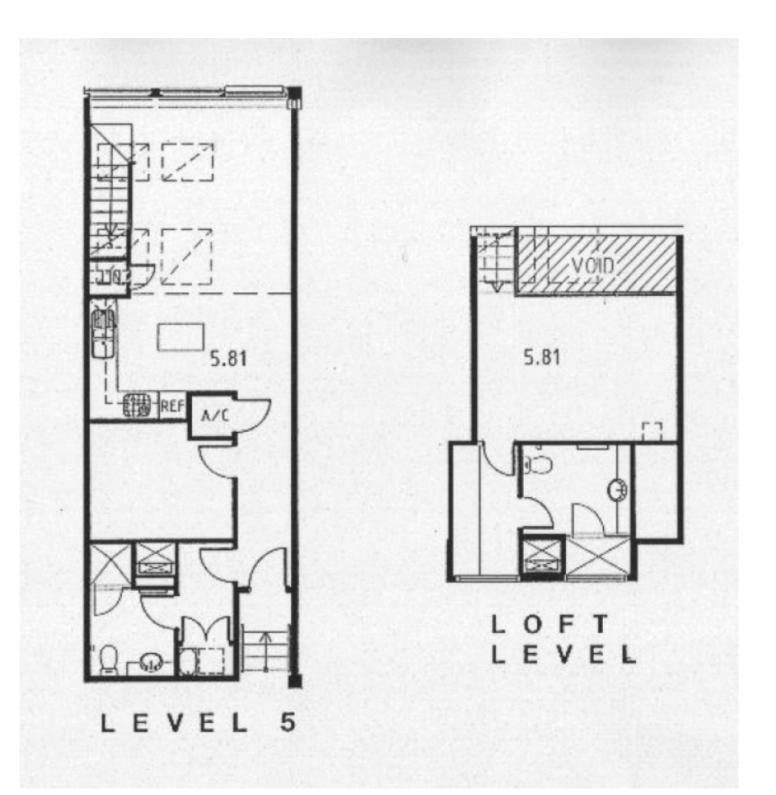

- Unfurnished
- Well presented with understated contemporary finishes
- Cleverly configured over two levels, filled with sunlight
- Second room suited as a study or spare bedroom.
- Master bedroom comes with walk-in robe and ensuite
- Sleek granite kitchen boasts European gas appliances
- Open plan lounge and dining with Sydney Iron bark flooring
- 24 hr security, skylights, intercom and ducted air conditioning