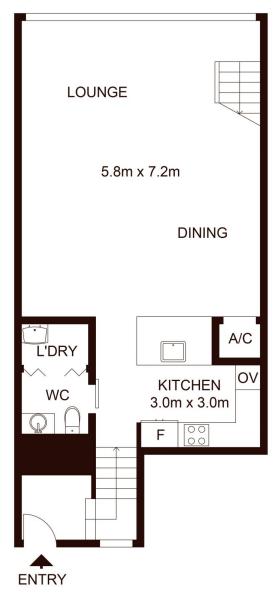

## Morton

info@morton.com.au

**GROUND FLOOR** 

INTERNAL : 97.5 m<sup>2</sup>

morton.

526/6 Cowper Wharf Road, WOOLOOMOOLOO