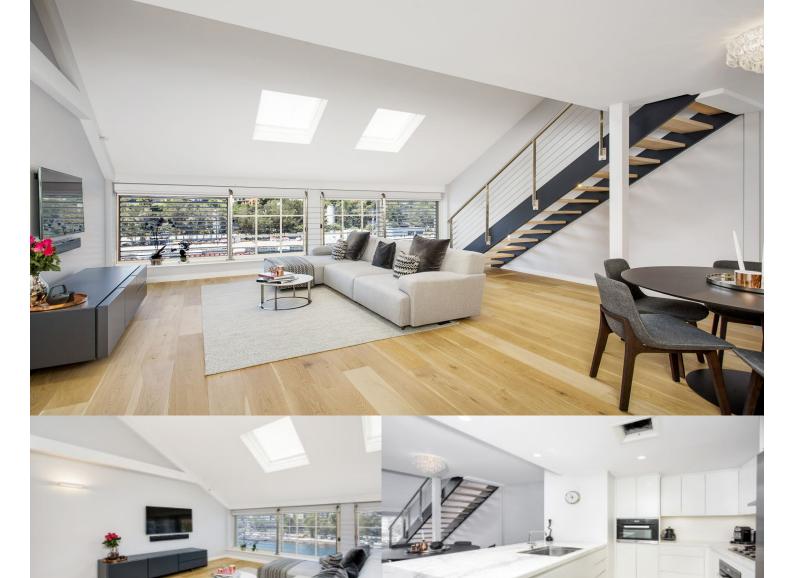

Woolloomooloo 526/6 Cowper Wharf Roadway

Split level apartment with water views towards Potts Point from the Woolloomooloo Finger Wharf. This would suit anyone wanting an apartment within walking distance to the CBD.

- Fully rennovated
- Unfurnished
- Timber flooring in living area
- Built in wardrobes
- Reverse cycle air conditioning
- Kitchen with gas cooktop and dishwasher
- Large bathroom with bathtub and shower
- Internal laundry with dryer
- Video intercom security
- One car space located at Lincoln Cres
- 24 hour security on site