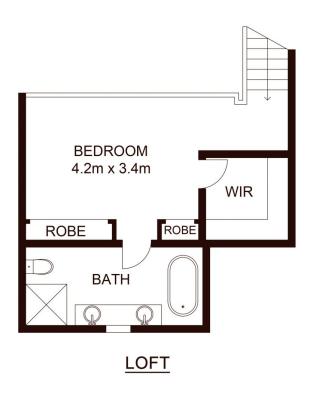

## Morton

info@morton.com.au

**GROUND FLOOR** 

INTERNAL : 97.5 m<sup>2</sup>

morton.

526/6 Cowper Wharf Road, WOOLOOMOOLOO