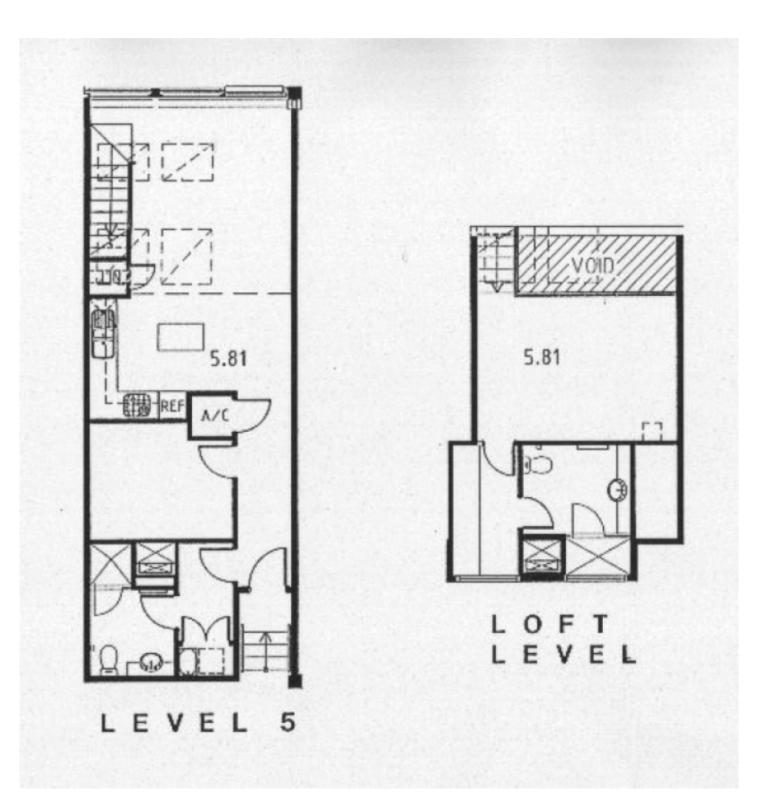

- Cleverly configured over two levels, filled with sunlight
- Second room suited as a study or spare bedroom.
- Master bedroom comes with walk-in robe and ensuite
- Modern open plan kitchen and lounge area
- 24 hr security, skylights, intercom and ducted air conditioning
- Internal laundry