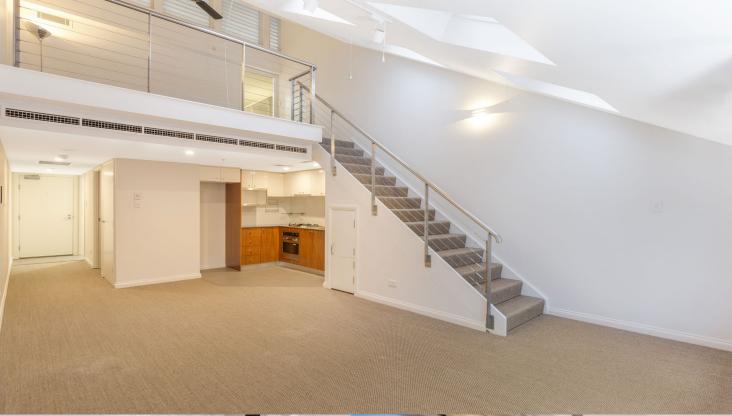

## morton.

Unmatched in convenience, quality or position, this exceptional unfurnished loft apartment opens to embrace magnificent uninterrupted views that flow across the harbour and Royal Botanical Gardens to the soaring skyline.

- Cleverly configured over two levels, filled with sunlight
- Second room suited as a study or spare bedroom.
- Master bedroom comes with walk-in robe and ensuite
- Modern open plan kitchen and lounge area
- 24 hr security, skylights, intercom and ducted air conditioning
- Internal laundry