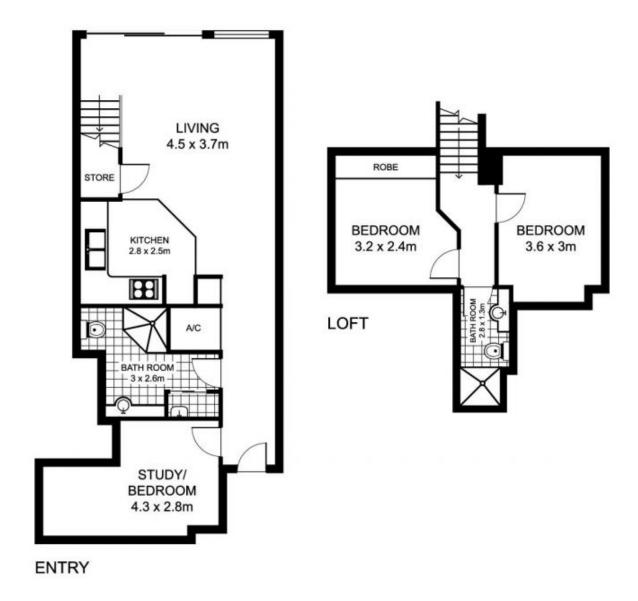

# 552/6 Cowper Wharf Rd, WOOLLOOMOOLOO

\* note all measurements are approximate only. Plan is provided only as an indication of layout.

PLANS BY SURROUNDPIX PHONE: 1300 30 32 40