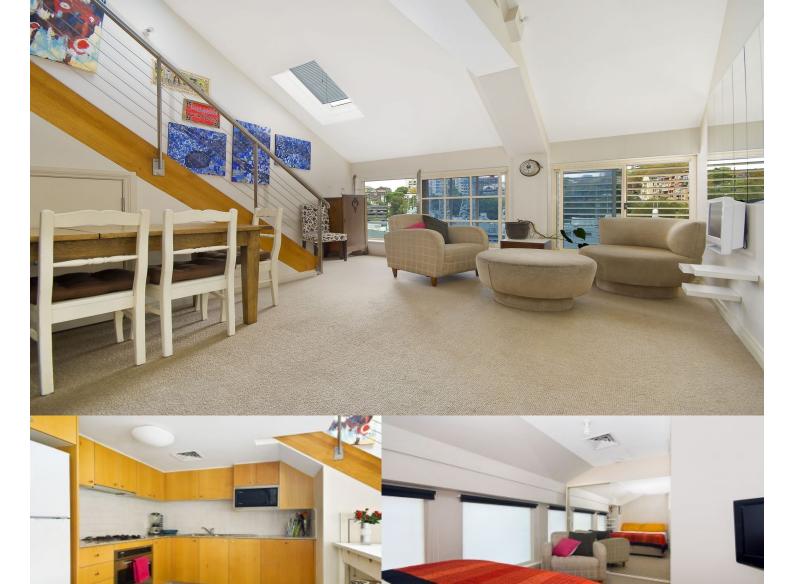

# morton.

Woolloomooloo 552/6 Cowper Wharf Roadway

Unfurnished loft style apartment on the prestigious waterfront Woolloomooloo Wharf. A beautiful eastern aspect of the morning sun with views towards Potts Point and Garden

- Two bedrooms plus study
- Double height ceilings and water views
- Galley style kitchen with granite benchtops and stainless steel appliances,
- Bedroom with ensuite
- Gas cooktop and dishwasher
- Internal laundry
- Reverse cycle air conditioning
- 24 hour security on site