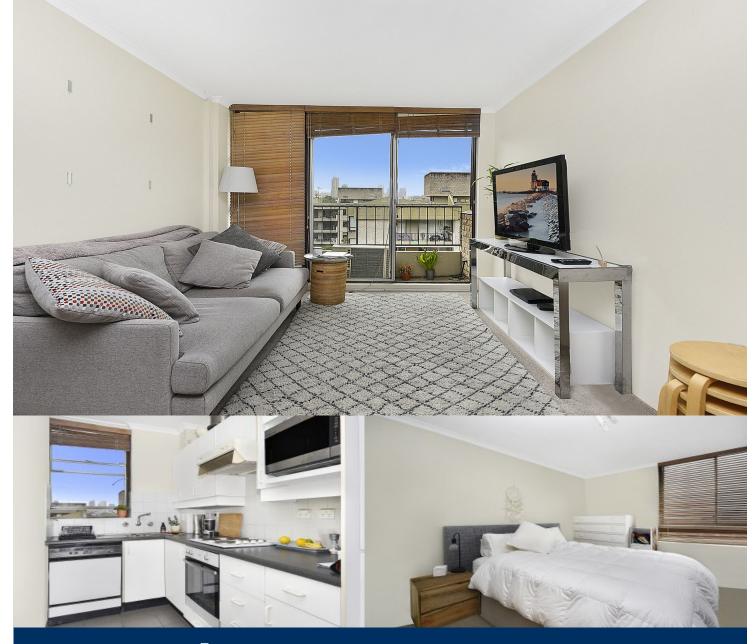

## morton.

This tranquil unfurnished Parkside apartment is set on the top floor in a security building offering an sensational sense of peace and privacy.

- Spacious bedroom with built in robes
- Defined lounge and dining area
- Balcony with city skyline views
- Separate kitchen with dishwasher
- New carpet throughout
- Internal laundry facilities
- Air conditioning in the bedroom
- Resort style communal pool
- Ample visitors parking

Direct access to a bush walking track to Woollahra Village and a 450 metre walk through the park to Edgecliff Station, this is the ultimate location to offer peace and convenience.

Available: 25th November 2018