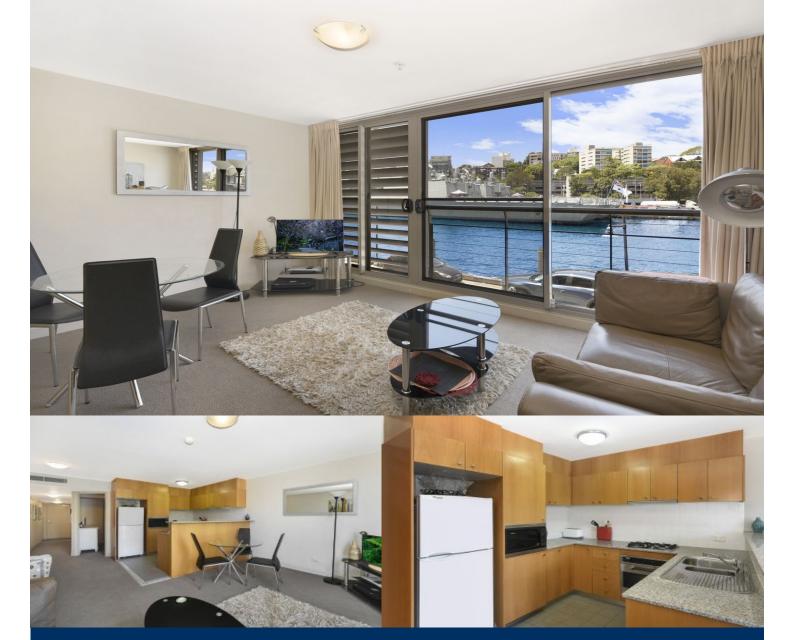

# morton.

This luxurious waterfront fully furnished apartment is located on the eastern side of Woolloomooloo's Finger Wharf. With floor to ceiling windows this property makes the most of the stunning views over Potts Point and Garden Island.

- Furnished
- Reverse cycle air conditioning
- Internal laundry with washer and dryer
- Additional internal storage
- Pool and gym available (membership required)
- On-site 24 hour security

Woolloomooloo 238/6 Cowper Wharf Roadway