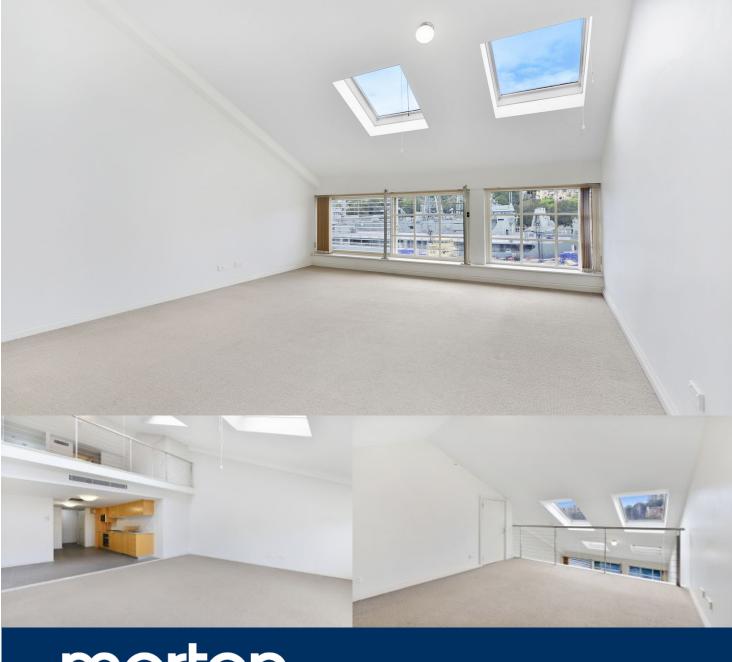

morton.

Woolloomooloo 556/6 Cowper Wharf Roadway

Unfurnished loft style apartment on the prestigious waterfront Woolloomooloo Wharf. A beautiful Eastern aspect of the morning sun with views towards Potts Point and Garden Island. Gallery style kitchen with granite bench tops, stainless steel appliances,

- Double height ceilings and water views
- Bedroom with ensuite & built in cupboards
- Gas cook top, dishwasher, oven, and microwave
- Internal laundry with dryer
- Reverse cycle air conditioning
- 24 hour security on site