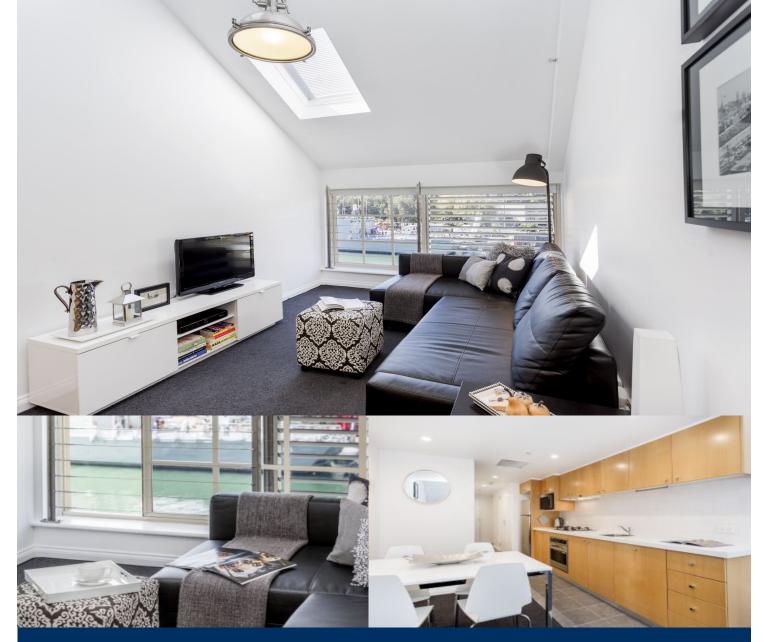

# morton.

This stylish and fully furnished one bedroom loft apartment maximises space and light. Open plan living and mesmerizing bay views are complimented by contemporary finishes that creates a perfect ambiance for those who enjoy something out of the ordinary.

- Double bedroom with ensuite
- Designer furnishings included, fine wool carpets
- Open plan living/dining
- Galley kitchen with imported appliances
- Internal Laundry
- Guest powder room
- Reverse cycle air conditioning
- 24 hour on-site security
- Full time on-site building manager
- Video intercom access