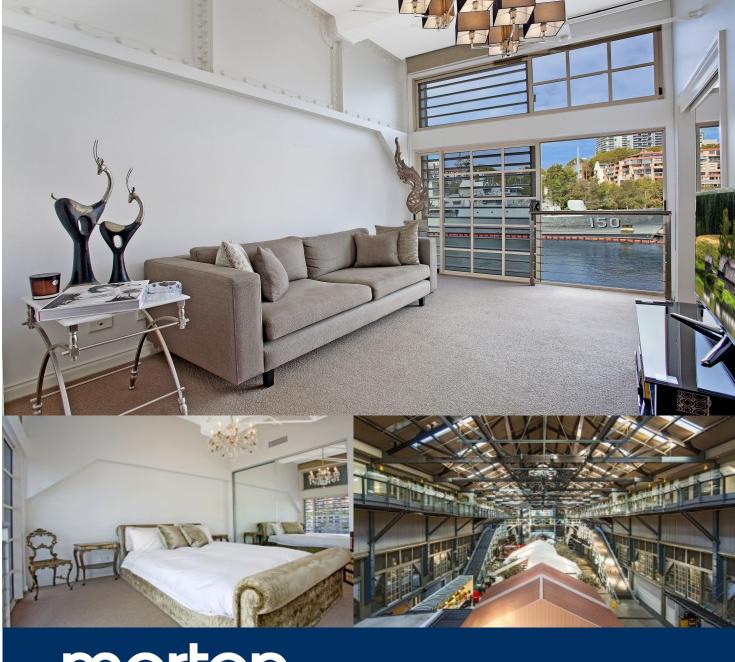

morton.

Woolloomooloo 349/6 Cowper Wharf Roadway

One of the best valued apartments in the Wharf, this stunning fully furnished one bedroom apartment is located on level three featuring high ceilings and original Wharf beams.

- Combined lounge/dining area
- Kitchen with gas cook top and dishwasher
- Master bedroom with built-in robe
- Including an internal laundry, with washing machine and dryer
- Reverse cycle air conditioning
- Car space available upon request at an extra cost
- On site 24 hour security