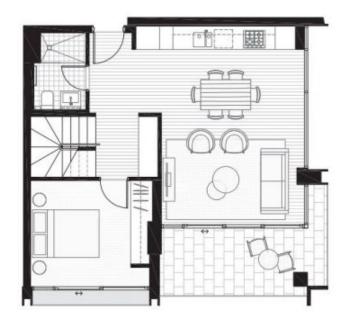

ive in Potts Point's newest residential tower 'Omnia' offering unparalleled luxury. This split level three bedroom apartment in the recently completed development is located in the heart of Potts Point positioned alongside local cafes and restaurants as well as having Woolworth's Metro onsite and Kings Cross train station at your doorstep.

- Open plan kitchen, dining and living area
- Chef's kitchen with designer stainless steel appliances
- Balcony positioned to capture the views out over Potts Point
- Master bedroom opening onto private balcony, with walk-robe and ensuite
- Two spacious bedrooms with built in wardrobes
- Internal Laundry
- Reverse cycle air conditioning
- Single basement parking space

As advertised or by appointment

## Agent

## Sarah Fowell





sarah@morton.com.au





LOWER FLOOR

UPPER FLOOR