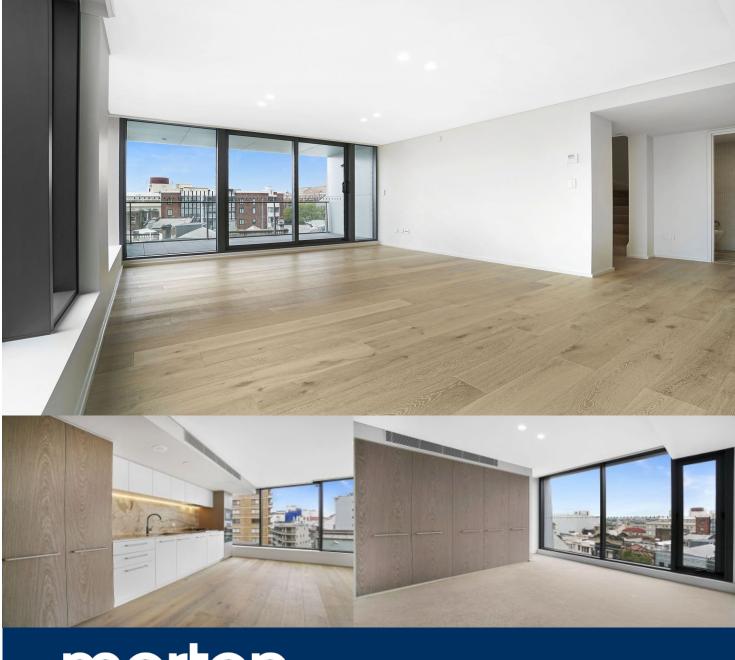

morton.

Potts Point 706/226 Victoria Street

Live in Potts Point's newest residential tower 'Omnia' offering unparalleled luxury. This split level three bedroom apartment in the recently completed development is located in the heart of Potts Point positioned alongside local cafes and restaurants as well as having Woolworth's Metro onsite and Kings Cross train station at your doorstep.

- Open plan kitchen, dining and living area
- Chef's kitchen with designer stainless steel appliances
- Balcony positioned to capture the views out over Potts Point
- Master bedroom opening onto private balcony, with walk-robe and ensuite
- Two spacious bedrooms with built in wardrobes
- Internal Laundry
- Reverse cycle air conditioning
- Single basement parking space