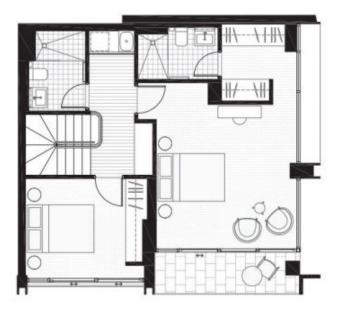

e in Potts Point's newest residential tower 'Omnia' offering unparalleled luxury. This split level three bedroom apartment in the recently completed development is located in the heart of Potts Point positioned alongside local cafes and restaurants as well as having Woolworth's Metro onsite and Kings Cross train station at your doorstep.

- Open plan kitchen, dining and living area
- Chef's kitchen with designer stainless steel appliances
- Balcony positioned to capture the views out over Potts Point
- Master bedroom opening onto private balcony, with walk-robe and ensuite
- Two spacious bedrooms with built in wardrobes
- Internal Laundry
- Reverse cycle air conditioning
- Single basement parking space

As advertised or by appointment

## Agent

## Sarah Fowell





sarah@morton.com.au





LOWER FLOOR

UPPER FLOOR