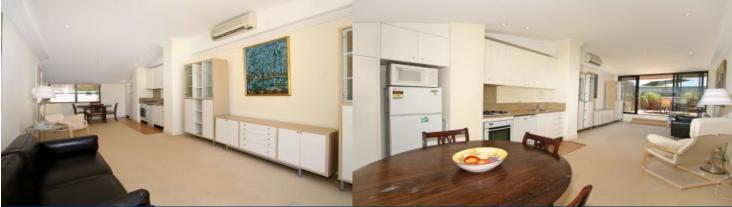

## morton.

Woolloomooloo 201/87-91 Cathedral Street

This fully furnished north facing apartment is highly private and filled with smart modern finishes located only a short distance to the city. It is within walking distance to the CBD, Domain, Finger Wharf and local cafes and restaurants.

- Open plan lounge, kitchen and dining with access to private terrace balcony
- Both bedrooms with built-ins on lower level with bathroom and laundry
- 5 minute walk to CBD perfect for the professoinal working in the city
- Set on the top floor of a boutique security building
- Secure car space in building