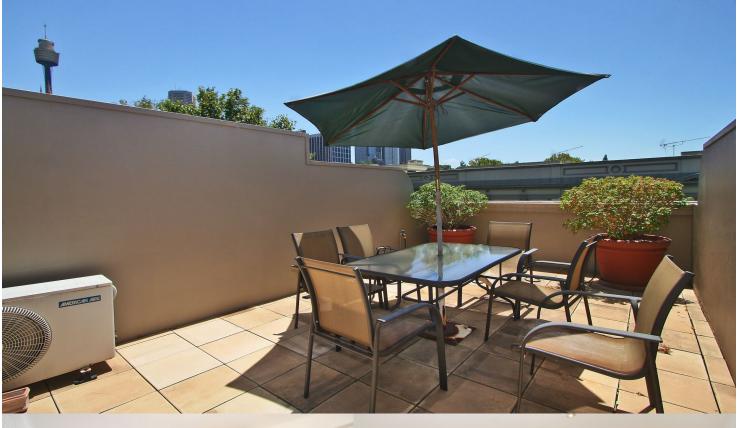

## morton.

Woolloomooloo 201/87-91 Cathedral Street

This fully furnished north facing apartment is highly private and filled with smart modern finishes located only a short distance to the city. It is within walking distance to the CBD, Domain, Finger Wharf and local cafes and restaurants.

- Open plan lounge, kitchen and dining with access to private terrace balcony
- Both bedrooms with built-ins on lower level with bathroom and laundry
- 5 minute walk to CBD perfect for the professoinal working in the city
- Set on the top floor of a boutique security building
- Secure car space in building