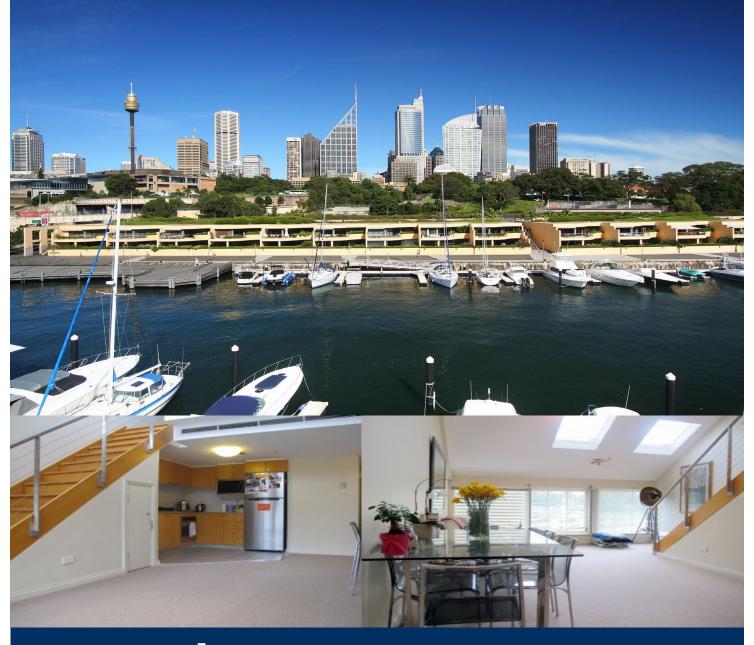

## **Morton RE**

rentals@morton.com.au

Positioned on the city side of Woolloomooloo's Finger Wharf this furnished loft apartment with study has a wonderful view over the marina, CBD and Botanical Gardens. With many of Sydney's best restaurants and the Blue Hotel located in the same complex, this apartment is perfect for those looking for a sleek inner city lifestyle.

- Combined lounge/dining area
- Second bedroom ideal for a study or guest room
- High ceilings and a great sense of space
- Walk-in wardrobe
- Reverse cycle air conditioning
- Luxurious finishes including granite benchtops
- Kitchen with microwave, gas cooktop and dishwasher
- Internal laundry with dryer
- Video intercom security
- 24 hour security on site
- Secure parking space located at 10 Lincoln Crescent, Woolloomooloo