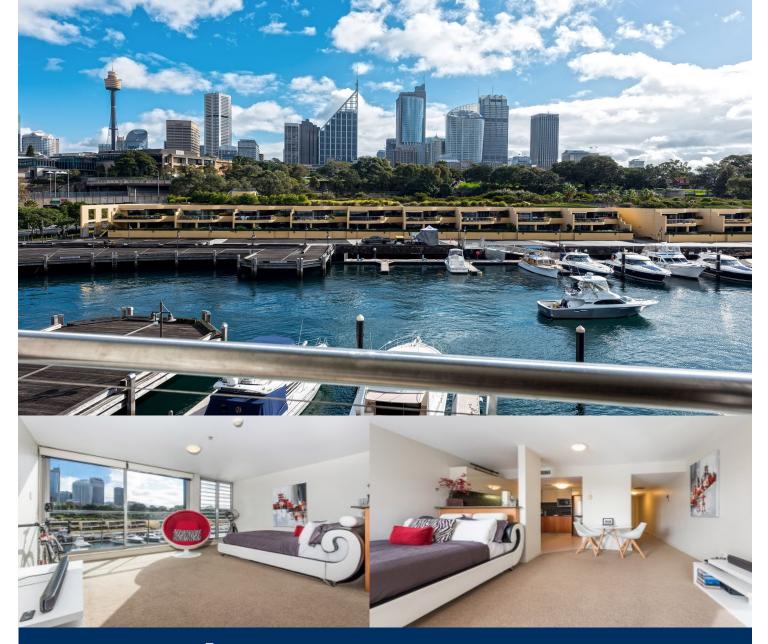

# morton.

This modern and sophisticated furnished studio apartment, located on the exclusive heritage listed level on the western side of the Wharf, enjoys spectacular views. With high ceilings, original wharf beams and braces and an abundance of natural light, this apartment makes the most of the stunning city and marina views.

- Kitchen with granite benchtops and Blanco appliances
- Spacious lounge/bedroom area
- Internal laundry with dryer
- Excellent storage facilities
- Reverse cycle air conditioning
- Security intercom access