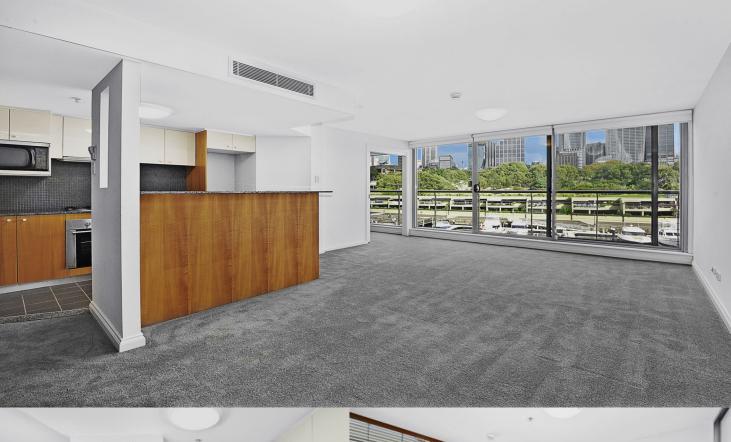

## morton

Located in the prestigious Finger Wharf this spacious unfurnished apartment offers expansive city & bay views. Open plan living with floor to ceiling glass provides light & airy surrounds. Master bedroom boasts harbour views & walk through wardrobes to stylish ensuite bathroom. Additional bedroom or ideal home / office has a cleverly designed glass wall to maximise the views & light.

- Designer kitchen with stainless steel appliances
- Reverse cycle air conditioning
- Internal Laundry
- On site 24 hour security
- Secure wharf parking space
- Walk to city, Art Gallery & the Botanical Gardens