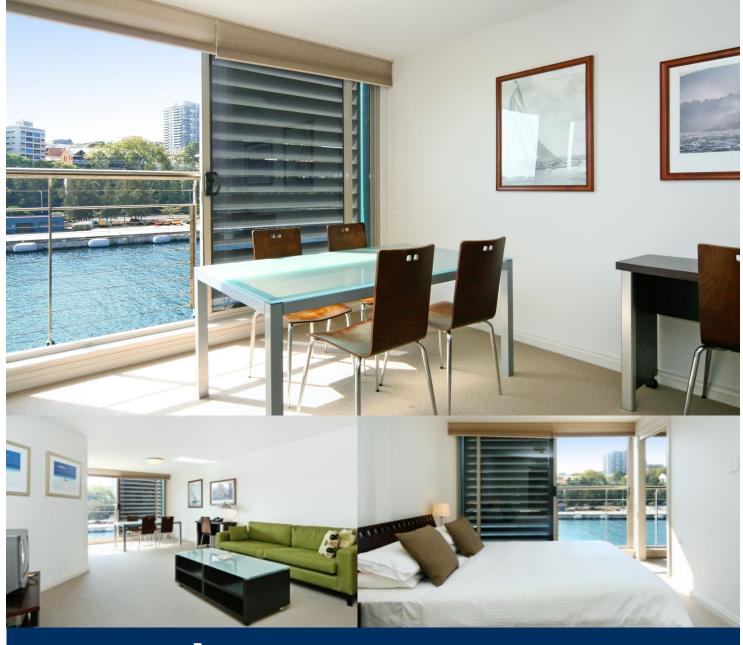

morton.

Woolloomooloo 431/6 Cowper Wharf Road

Located in the private residential section of the Woolloomooloo Finger Wharf, this fully furnished one bedroom apartment has absolute water front views towards Potts Point and Garden Island. With a very functional floor plan that maximises space and makes the most of the amazing views.

- Combined lounge/dining area
- Sleek kitchen with dishwasher and gas cooktop
- Generous bedroom with built-in wardrobes and water views
- Reverse cycle air conditioning
- On site 24 hour security
- Internal laundry
- Optional use of indoor heated pool and gym (membership required)