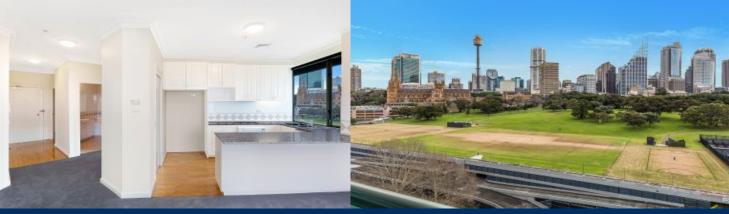

This two bedroom, two bathroom unfurnished apartment is positioned on the North Western corner of the prestigious Domain apartments, with panoramic 180 degree views spanning from St Mary's Cathedral, the Domain and city, Harbour Bridge, Art Gallery, Woolloomooloo Wharf and Potts Point.

- North-West facing balcony which receives bright full sun all year round
- Open living and dining areas
- Entertainers eat-in kitchen with granite benchtops, pantry, European electric appliances
- Ample cupboard space
- Ducted air-conditioning throughout, internal laundry with storage space