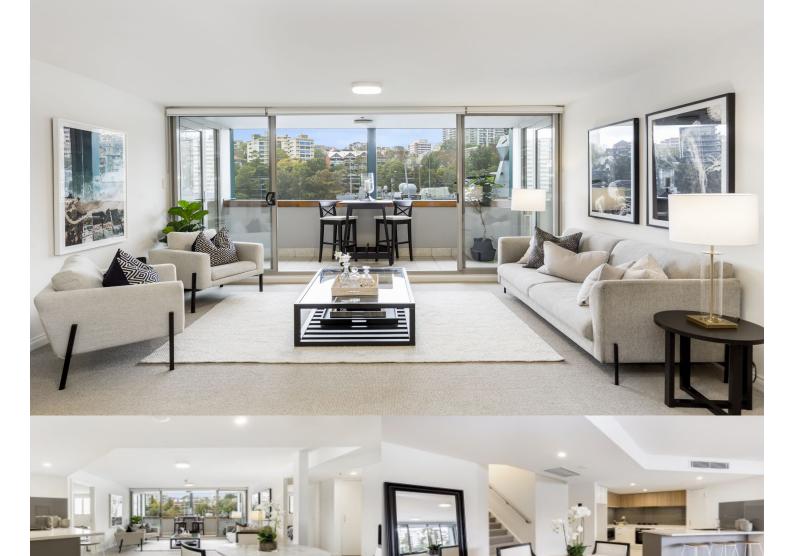

## Morton

info@morton.com.au

A blue-ribbon opportunity well suited to the executive, downsizer or investor seeking a designer lifestyle in an iconic harbour community, this exceptional residence defines contemporary living and has undergone a top-end refurbishment. Embracing views across the water to Potts Point, this is a home of unquestionable pedigree.

- Oversized 139sqm on title; 3rd bedroom/study
- Awash with morning light and soothed by sea breezes
- Open entertaining, distinct lounge and dining areas
- Spacious master boasts a walk-in robe and an ensuite
- Gourmet kitchen, stone benches and gas appliances
- Spacious deluxe bathrooms, separate laundry
- Ducted air conditioning, video security, sunny balcony