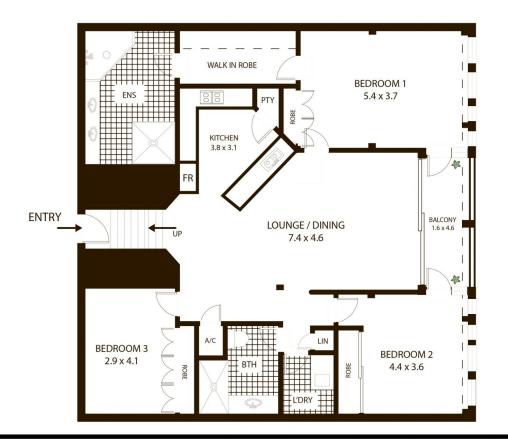

- Oversized 139sqm on title; 3rd bedroom/study
- Awash with morning light and soothed by sea breezes
- Open entertaining, distinct lounge and dining areas
- Spacious master boasts a walk-in robe and an ensuite
- Gourmet kitchen, stone benches and gas appliances
- Spacious deluxe bathrooms, separate laundry
- Ducted air conditioning, video security, sunny balcony