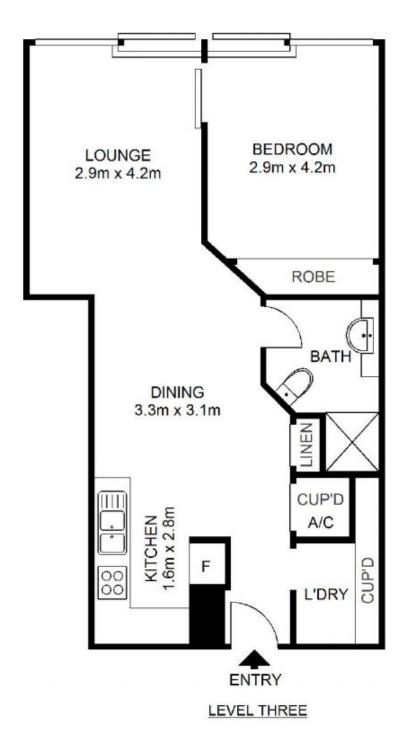

View

As advertised or by appointment

**Agent** 

Sarah Fowell

Scale shown in metres. All dimensions herein are approximate and gathered from sources believed to be reliable. Whilst every effort is made for the accuracy of our floor plans, interested parties should rely on their own enquires. Floor Plans by Industrie Media. www.industriemedia.com.au