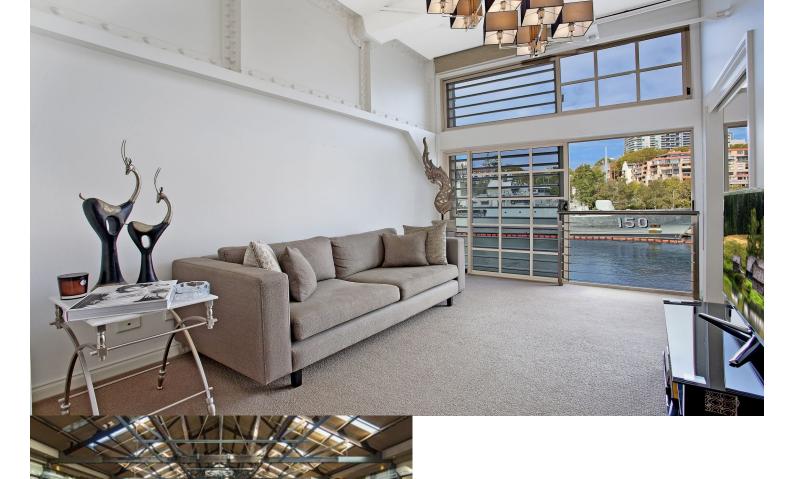

## morton.

1 <u>\*</u> 1

Woolloomooloo 349/6 Cowper Wharf Roadway

One of the best valued apartments in the Wharf, this stunning fully furnished one bedroom apartment is located on level three featuring high ceilings and original Wharf beams.

- Combined lounge/dining area
- Kitchen with gas cook top and dishwasher
- Master bedroom with built-in robe
- Including an internal laundry, with washing machine and dryer
- Reverse cycle air conditioning
- Car space available upon request at an extra cost
- On site 24 hour security