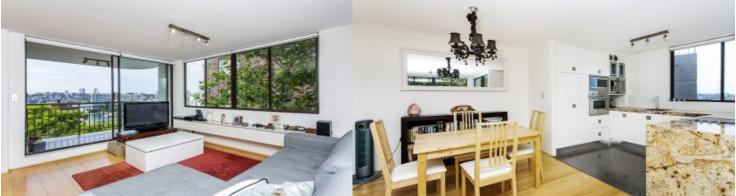

## Sarah Fowell

sarah@morton.com.au

Set well back from the Parisian inspired streetscape, this cosmopolitan chic unfurnished two bedroom apartment is filled with north east light and intimate views of bobbing boats, glittering blue waters and the harbour foreshore. Cleverly designed for sleek modern living, the spacious layout features large areas of glass and liberal use of mirrors.

- Open plan living and dining flows onto east facing balcony
- Glamorous granite kitchen with Integrated fridge and dishwasher
- Built in wine fridge, Microwave and espresso machine included
- Bathroom with frame-less glass shower screen and Bathtub
- Internal laundry for your convenience
- Security building with undercover security parking